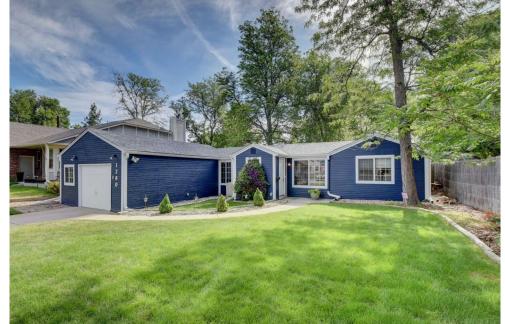

## PROPERTY DETAILS

A beautiful Mid-Century Modern Ranch sitting on a well maintained 9520 sq ft lot. This 1715 sq ft home has 3 good sized bedrooms, custom closet in master, and an open and bright floor plan. Interior and exterior are freshly painted. The bathroom and kitchen are recently updated. Great location, close to many conveniences such as Cherry Creek and Colorado Blvd shopping and dining. Just blocks from the enclave of Krisana Park without the premium price. Enjoy Colorado weather in the huge fenced backyard with mature trees and landscaping, beautiful roses, lawn, large trees, and mature plants.