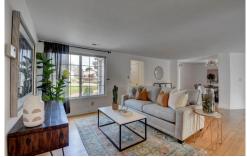

## PROPERTY DETAILS

A beautiful Mid-Century Modern Ranch sitting on a well maintained 9520 sq ft lot. This 1715 sq ft home has 3 good sized bedrooms, custom closet in master, and an open and bright floor plan. Interior and exterior are freshly painted. The bathroom and kitchen are recently updated. Great location, close to many conveniences such as Cherry Creek and Colorado Blvd shopping and dining. Just blocks from the enclave of Krisana Park without the premium price. Enjoy Colorado weather in the huge fenced backyard with mature trees and landscaping, beautiful roses, lawn, large trees, and mature plants.