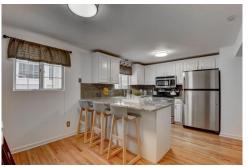

## PROPERTY DETAILS

A beautiful Mid-Century Modern Ranch sitting on a well maintained 9520 sq ft lot. This 1715 sq ft home has 3 good sized bedrooms, custom closet in master, and an open and bright floor plan. Interior and exterior are freshly painted. The bathroom and kitchen are recently updated. Great location, close to many conveniences such as Cherry Creek and Colorado Blvd shopping and dining. Just blocks from the enclave of Krisana Park without the premium price. Enjoy Colorado weather in the huge fenced backyard with mature trees and landscaping, beautiful roses, lawn, large trees, and mature plants.