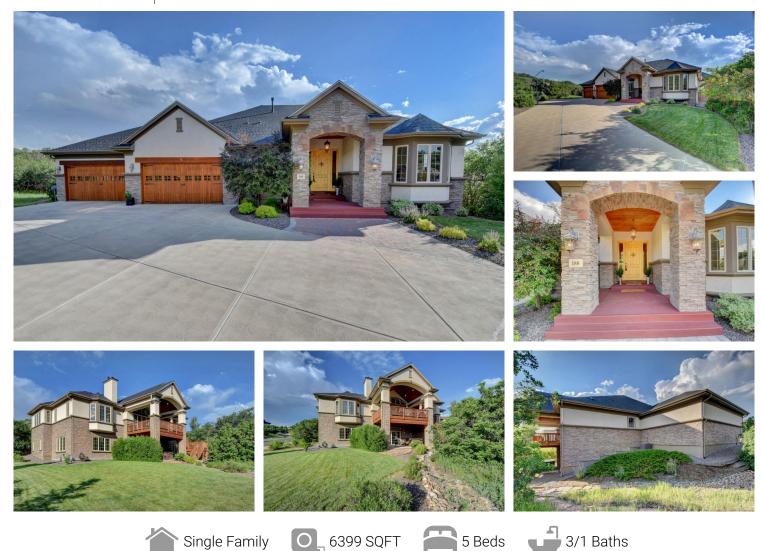

## PROPERTY DETAILS

Stunning custom ranch on a private cul-de-sac with amazing unobstructed views of the front-range. Over 6,000 square feet of finished living, 5 beds/4 baths sitting on over half an acre of beautifully landscaped yard, surrounded by natural oak and beautiful mountain views. Stained woodwork and Maple custom flooring. Generous main floor master luxury retreat with gas fireplace, coffered ceiling with crown molding. 5 piece Master bath, dual showerheads with bench, and soaking tub. Custom master closet. 2 additional large bedrooms upstairs connected with a Jack and Jill bath. Gourmet kitchen with professional stainless steel appliances, granite counters with butler's pantry and walk-in pantry. Walkout basement with wet bar, professional theater room with surround sound speakers/projector, 110"screen with theater lighting and raised floor for 2nd row seating, additional family room, 2 more big bedrooms and 4 piece bath. This home backs to open space and boasts a 4-car garage. Relax on the private,covered back deck overlooking nature. This turnkey, meticulously maintained home is spotless with many upgrades. Located just 30 miles south of downtown Denver, 20 miles south of the Denver Tech Center & 35 miles north of Colorado Springs. Close to public Plum Creek Golf Course, Outlet Mall, amazing restaurants/bars.