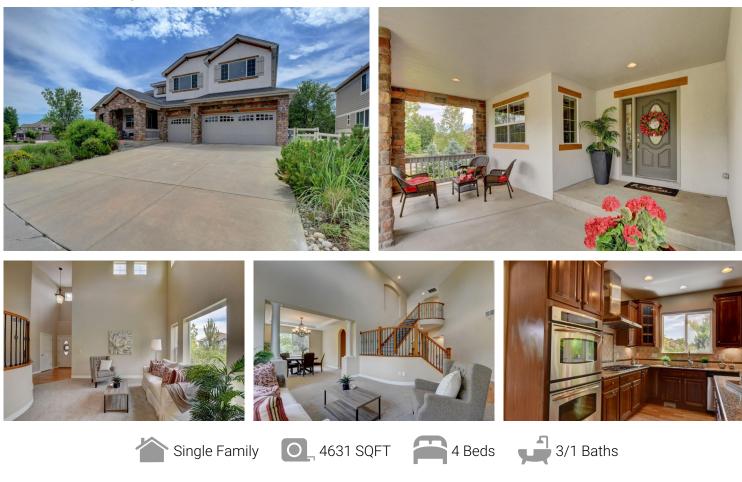

## PROPERTY DETAILS

Immaculate & updated 2-story in desirable & centrally located Meadow Mountain. 4BR + office, 4BA ,3-car garage, no lack of space or comfort in this open concept floorplan. Move-in ready w/new paint + carpet + MORE! Delight in natural light streaming thru large windows. Formal DR & kit w/ S/S appliances + plenty of cabinet storage. Breakfast + FR are open to the patio, perfect for entertaining or peaceful break. A spotless & well cared for sanctuary waiting for its next owners to call it theirs!