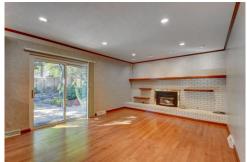

## PROPERTY DETAILS

BEAUTIFUL REMODELED RANCH! Most gorgeous yard you will see! Remodeled kitchen with granite/cherry cabinetry/stainless steel/lighting - Main floor family room with fireplace opens to lush patio and yard spaces! triple pane windows - water fall/stream - walls are insulted plus R50 in attic - hail resistant shingles - custom lighted shelving in family room - newer fencing - remodeled hall bath and master bath - huge finished basement - the backyard had an extensive train set up - pergola - pond/stream - sprinkler system - immaculate and well maintained home!

BEAUTIFUL REMODELED RANCH! Most gorgeous yard you will see! Remodeled kitchen with granite/cherry

cabinetry/stainless steel/lighting - Main floor family room with fireplace opens to lush patio and yard spaces! triple pane windows - water fall/stream - walls are insulted plus R50 in attic - hail resistant shingles - custom lighted shelving in family room - newer fencing - remodeled hall bath and master bath - huge finished basement - the backyard had an extensive train set up - pergola - pond/stream - sprinkler system - immaculate and well maintained home!