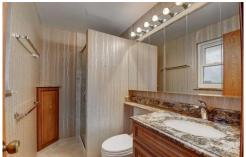

## PROPERTY DETAILS

BEAUTIFUL REMODELED RANCH! Most gorgeous yard you will see! Remodeled kitchen with granite/cherry cabinetry/stainless steel/lighting - Main floor family room with fireplace opens to lush patio and yard spaces! triple pane windows - water fall/stream - walls are insulted plus R50 in attic - hail resistant shingles - custom lighted shelving in family room - newer fencing - remodeled hall bath and master bath - huge finished basement - the backyard had an extensive train set up - pergola - pond/stream - sprinkler system - immaculate and well maintained home!

BEAUTIFUL REMODELED RANCH! Most gorgeous yard you will see! Remodeled kitchen with granite/cherry

cabinetry/stainless steel/lighting - Main floor family room with fireplace opens to lush patio and yard spaces! triple pane windows - water fall/stream - walls are insulted plus R50 in attic - hail resistant shingles - custom lighted shelving in family room - newer fencing - remodeled hall bath and master bath - huge finished basement - the backyard had an extensive train set up - pergola - pond/stream - sprinkler system - immaculate and well maintained home!