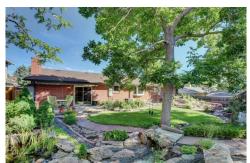

## PROPERTY DETAILS

BEAUTIFUL REMODELED RANCH! Most gorgeous yard you will see! Remodeled kitchen with granite/cherry cabinetry/stainless steel/lighting - Main floor family room with fireplace opens to lush patio and yard spaces! triple pane windows - water fall/stream - walls are insulted plus R50 in attic - hail resistant shingles - custom lighted shelving in family room - newer fencing - remodeled hall bath and master bath - huge finished basement - the backyard had an extensive train set up - pergola - pond/stream - sprinkler system - immaculate and well maintained home!

BEAUTIFUL REMODELED RANCH! Most gorgeous yard you will see! Remodeled kitchen with granite/cherry

cabinetry/stainless steel/lighting - Main floor family room with fireplace opens to lush patio and yard spaces! triple pane windows - water fall/stream - walls are insulted plus R50 in attic - hail resistant shingles - custom lighted shelving in family room - newer fencing - remodeled hall bath and master bath - huge finished basement - the backyard had an extensive train set up - pergola - pond/stream - sprinkler system - immaculate and well maintained home!