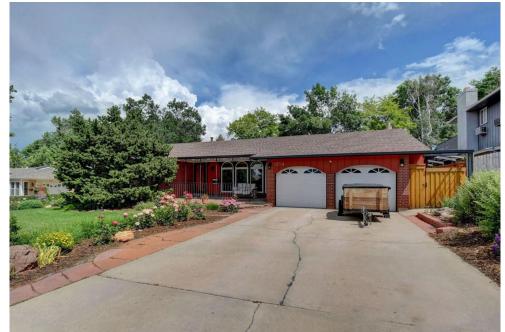

## PROPERTY DETAILS

BEAUTIFUL REMODELED RANCH! Most gorgeous yard you will see! Remodeled kitchen with granite/cherry cabinetry/stainless steel/lighting - Main floor family room with fireplace opens to lush patio and yard spaces! triple pane windows - water fall/stream - walls are insulted plus R50 in attic - hail resistant shingles - custom lighted shelving in family room - newer fencing - remodeled hall bath and master bath - huge finished basement - the backyard had an extensive train set up - pergola - pond/stream - sprinkler system - immaculate and well maintained home!

BEAUTIFUL REMODELED RANCH! Most gorgeous yard you will see! Remodeled kitchen with granite/cherry

cabinetry/stainless steel/lighting - Main floor family room with fireplace opens to lush patio and yard spaces! triple pane windows - water fall/stream - walls are insulted plus R50 in attic - hail resistant shingles - custom lighted shelving in family room - newer fencing - remodeled hall bath and master bath - huge finished basement - the backyard had an extensive train set up - pergola - pond/stream - sprinkler system - immaculate and well maintained home!