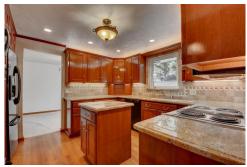

## PROPERTY DETAILS

BEAUTIFUL REMODELED RANCH! Most gorgeous yard you will see! Remodeled kitchen with granite/cherry cabinetry/stainless steel/lighting - Main floor family room with fireplace opens to lush patio and yard spaces! triple pane windows - water fall/stream - walls are insulted plus R50 in attic - hail resistant shingles - custom lighted shelving in family room - newer fencing - remodeled hall bath and master bath - huge finished basement - the backyard had an extensive train set up - pergola - pond/stream - sprinkler system - immaculate and well maintained home!

BEAUTIFUL REMODELED RANCH! Most gorgeous yard you will see! Remodeled kitchen with granite/cherry

cabinetry/stainless steel/lighting - Main floor family room with fireplace opens to lush patio and yard spaces! triple pane windows - water fall/stream - walls are insulted plus R50 in attic - hail resistant shingles - custom lighted shelving in family room - newer fencing - remodeled hall bath and master bath - huge finished basement - the backyard had an extensive train set up - pergola - pond/stream - sprinkler system - immaculate and well maintained home!