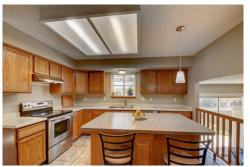

## PROPERTY DETAILS

Welcome home to this lovely tri-level home w/ tons of space for your family and/or quests. There are 2 main floor living areas and a dining room to fit all your entertainment needs. Wired speakers in living area are included - ready to plug into your TV. Upstairs offers 4 good sized bedrooms and 2 full baths to allow privacy for all. The highlight of this home is the outside living space with tons of mature landscaping and all the newer professional touches to enjoy the beautiful Colorado weather outdoors, including a mini basketball court for your outside enjoyment. The utility shed/workshop allows extra storage, has built in shelving (large enough to store an ATV, lawn mower, snow blower, etc); complements the house. Home also has a newer roof that still has some warranty left. Easy access to shopping, movie theater, restaurants, schools, public transportation & Buckley Air Force base. Part of Cherry Creek Schools! New exterior paint and several interior rooms painted/updated.