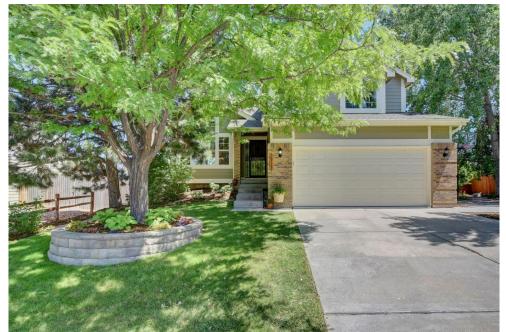

## PROPERTY DETAILS

Welcome home to this lovely tri-level home w/ tons of space for your family and/or quests. There are 2 main floor living areas and a dining room to fit all your entertainment needs. Wired speakers in living area are included - ready to plug into your TV. Upstairs offers 4 good sized bedrooms and 2 full baths to allow privacy for all. The highlight of this home is the outside living space with tons of mature landscaping and all the newer professional touches to enjoy the beautiful Colorado weather outdoors, including a mini basketball court for your outside enjoyment. The utility shed/workshop allows extra storage, has built in shelving (large enough to store an ATV, lawn mower, snow blower, etc); complements the house. Home also has a newer roof that still has some warranty left. Easy access to shopping, movie theater, restaurants, schools, public transportation & Buckley Air Force base. Part of Cherry Creek Schools! New exterior paint and several interior rooms painted/updated.