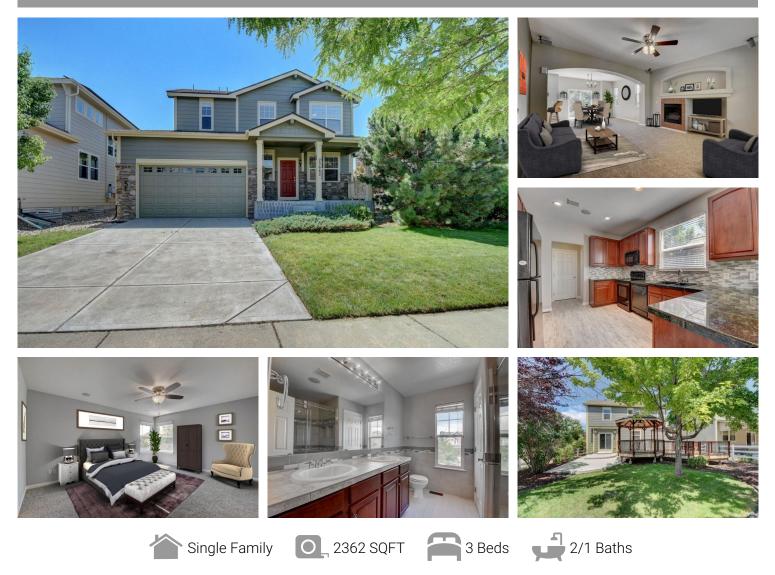

## PROPERTY DETAILS

DON'T MISS this newly updated 2-story home in the golf community of Murphy Creek! LIKE-NEW inside & out: BRAND NEW Hardee siding, exterior paint, freshly stained deck & patio. Hail-resistant roof (2017). JUST FINISHED interior paint, carpet, LVT flooring, ceiling fans, & blinds! MOVE-IN READY & PRISTINE! Open layout flows to living room w/gas fireplace & dining area. Kitchen w/granite counters, new DESIGNER tile backsplash, & appliances. Upstairs master suite w/spacious walk-in closet. MUST SEE upgraded Master bath w/new tiled shower, dual sinks, & tile backsplash. 2 additional bedrooms w/secondary bath complete the upper level of the home w/convenient upstairs laundry & central vac. Surround sound in 1st floor & master. Unfinished basement awaits your personal touches. Enjoy entertaining in your lush BACKYARD RETREAT w/spacious deck, patio, & gazebo. Transferable home warranty for your peace of mind. Easy access to E-470. Minutes to Buckley AFB. 20 minutes to DIA, DTC, or downtown.