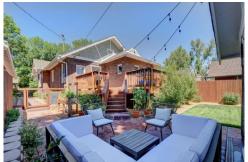

## PROPERTY DETAILS

An extensive and well thought out renovation was completed on this 1922 Congress Park gem in 2017. Top to bottom new, new, new, new. Original features maintained but carefully updated to preserve the natural beauty. Located on a quiet, tree-lined street on one of Congress Park's most welcoming blocks. Exquisite craftsmanship and attention to detail in this home is rarely seen in today's market. All new systems, hardwood floors, 4 bedrooms and 3 baths. Master suite, 7 foot basement ceilings, new a/c, furnace, water heater, sprinkler system-there is nothing about this home you will not love! Absolutely move in ready!