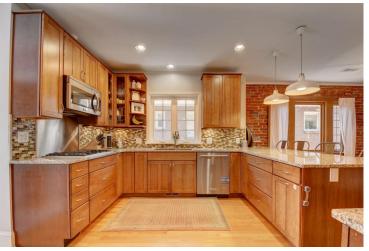

## PROPERTY DETAILS

An extensive and well thought out renovation was completed on this 1922 Congress Park gem in 2017. Top to bottom new, new, new, new. Original features maintained but carefully updated to preserve the natural beauty. Located on a quiet, tree-lined street on one of Congress Park's most welcoming blocks. Exquisite craftsmanship and attention to detail in this home is rarely seen in today's market. All new systems, hardwood floors, 4 bedrooms and 3 baths. Master suite, 7 foot basement ceilings, new a/c, furnace, water heater, sprinkler system-there is nothing about this home you will not love! Absolutely move in ready!