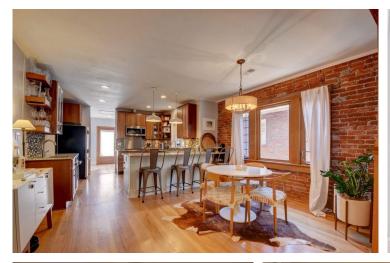

## PROPERTY DETAILS

An extensive and well thought out renovation was completed on this 1922 Congress Park gem in 2017. Top to bottom new, new, new, new. Original features maintained but carefully updated to preserve the natural beauty. Located on a quiet, tree-lined street on one of Congress Park's most welcoming blocks. Exquisite craftsmanship and attention to detail in this home is rarely seen in today's market. All new systems, hardwood floors, 4 bedrooms and 3 baths. Master suite, 7 foot basement ceilings, new a/c, furnace, water heater, sprinkler system-there is nothing about this home you will not love! Absolutely move in ready!