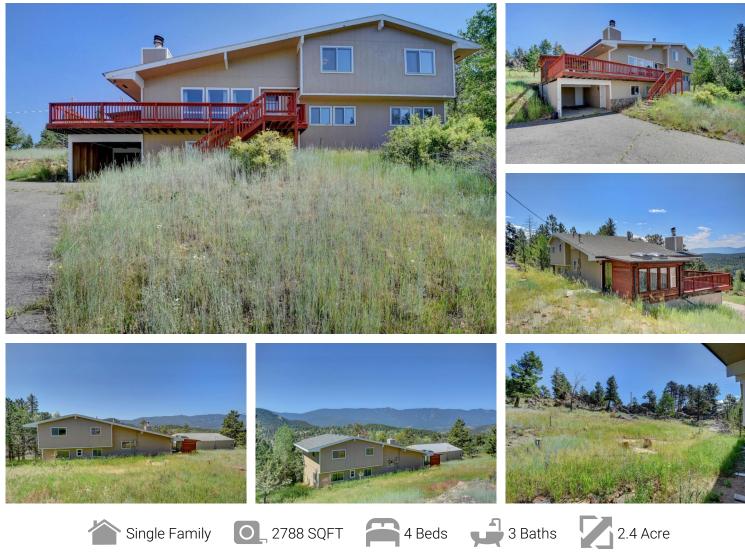

## PROPERTY DETAILS

Nestled on the hillside, among rock outcroppings and backing to over 200 acres of undeveloped state wildlife land, awaits your mountain home with expansive & panoramic mountain views. The paved driveway greets you to the mountain home, HUGE garage & RV pad. Opportunity knocks for someone looking to invest in a property & make it their own. The wraparound deck takes in the expansive views with an adjoining sunroom for your gardening needs- all with great southern exposure. Inside offers tons of space & opportunity to make this home yours! The living room soaks in the panoramic views, offers a moss rock wood fireplace & flows into the kitchen & dining area. Upstairs you will find multiple bedrooms, baths & expansive attic storage (or opportunity to vault the living room ceilings). Only minutes to highway 285 for quick access to commute to downtown, explore Bailey or adventures in the high country. Your chance to make a home yours, so bring your tool belt & creativity or move right in!