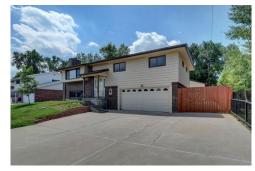

Mechanics Updated Dream home 3 car super sized detached +2 car attached garage.

Single Family

0 1851 SQFT

## PROPERTY DETAILS

This is a mechanics or a car buffs dream home plenty of space for vehicles & car projects RV parking on the side of the home long concrete driveway with locking 6ft privacy gate. 3 car super sized detached large garage door 10 ft easily fits the taller vehicles, measures 27 x 31 with 100 amp & 220, side garage door & window. Plus Attached heated oversized 2 car garage finished extra storage built in work bench set up for air lines & a 220 compressor, 100 amp & 220 insulated overhead door, new insulated fire rated door. Plus a storage shed with power - could be the she shed or man cave?! Welcome to your beautiful 4 bedroom 2 bath home! New hardwood floors new doors living room and family room with wood burning fireplace move in ready! Updated throughout a must see! Motivated - seller said please bring offers!