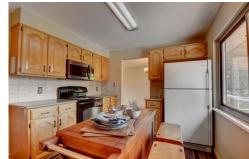

## PROPERTY DETAILS

This is a mechanics or a car buffs dream home plenty of space for vehicles & car projects RV parking on the side of the home long concrete driveway with locking 6ft privacy gate. 3 car super sized detached large garage door 10 ft easily fits the taller vehicles, measures 27 x 31 with 100 amp & 220, side garage door & window. Plus Attached heated oversized 2 car garage finished extra storage built in work bench set up for air lines & a 220 compressor, 100 amp & 220 insulated overhead door, new insulated fire rated door. Plus a storage shed with power - could be the she shed or man cave?! Welcome to your beautiful 4 bedroom 2 bath home! New hardwood floors new doors living room and family room with wood burning fireplace move in ready! Updated throughout a must see! Motivated - seller said please bring offers!