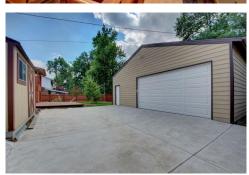

## PROPERTY DETAILS

This is a mechanics or a car buffs dream home plenty of space for vehicles & car projects RV parking on the side of the home long concrete driveway with locking 6ft privacy gate. 3 car super sized detached large garage door 10 ft easily fits the taller vehicles, measures 27 x 31 with 100 amp & 220, side garage door & window. Plus Attached heated oversized 2 car garage finished extra storage built in work bench set up for air lines & a 220 compressor, 100 amp & 220 insulated overhead door, new insulated fire rated door. Plus a storage shed with power - could be the she shed or man cave?! Welcome to your beautiful 4 bedroom 2 bath home! New hardwood floors new doors living room and family room with wood burning fireplace move in ready! Updated throughout a must see! Motivated - seller said please bring offers!