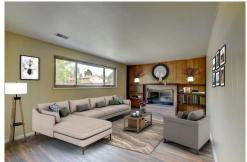

## PROPERTY DETAILS

This is a mechanics or a car buffs dream home plenty of space for vehicles & car projects RV parking on the side of the home long concrete driveway with locking 6ft privacy gate. 3 car super sized detached large garage door 10 ft easily fits the taller vehicles, measures 27 x 31 with 100 amp & 220, side garage door & window. Plus Attached heated oversized 2 car garage finished extra storage built in work bench set up for air lines & a 220 compressor, 100 amp & 220 insulated overhead door, new insulated fire rated door. Plus a storage shed with power - could be the she shed or man cave?! Welcome to your beautiful 4 bedroom 2 bath home! New hardwood floors new doors living room and family room with wood burning fireplace move in ready! Updated throughout a must see! Motivated - seller said please bring offers!