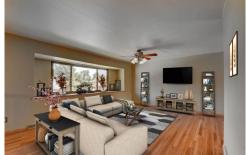

## PROPERTY DETAILS

This is a mechanics or a car buffs dream home plenty of space for vehicles & car projects RV parking on the side of the home long concrete driveway with locking 6ft privacy gate. 3 car super sized detached large garage door 10 ft easily fits the taller vehicles, measures 27 x 31 with 100 amp & 220, side garage door & window. Plus Attached heated oversized 2 car garage finished extra storage built in work bench set up for air lines & a 220 compressor, 100 amp & 220 insulated overhead door, new insulated fire rated door. Plus a storage shed with power - could be the she shed or man cave?! Welcome to your beautiful 4 bedroom 2 bath home! New hardwood floors new doors living room and family room with wood burning fireplace move in ready! Updated throughout a must see! Motivated - seller said please bring offers!