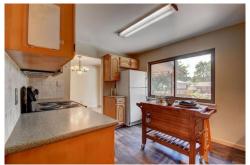

## PROPERTY DETAILS

This is a mechanics or a car buffs dream home plenty of space for vehicles & car projects RV parking on the side of the home long concrete driveway with locking 6ft privacy gate. 3 car super sized detached large garage door 10 ft easily fits the taller vehicles, measures 27 x 31 with 100 amp & 220, side garage door & window. Plus Attached heated oversized 2 car garage finished extra storage built in work bench set up for air lines & a 220 compressor, 100 amp & 220 insulated overhead door, new insulated fire rated door. Plus a storage shed with power - could be the she shed or man cave?! Welcome to your beautiful 4 bedroom 2 bath home! New hardwood floors new doors living room and family room with wood burning fireplace move in ready! Updated throughout a must see! Motivated - seller said please bring offers!