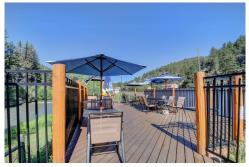

## PROPERTY DETAILS

THE RIVERBEND EATERY is a full service restaurant with a bar and a large outdoor deck overlooking the Platte River. Located on US Highway 285, the main vein from Bailey north to Denver and South to Fairplay to Breckenridge and Buena Vista. While an Italian restaurant with pastas, calzones, lasagnas, hand-tossed pizza, they also offer signature burgers and steaks. There are appetizers, salads and desserst. At the bar, there are over 10 beers on tap, cocktails and wine.