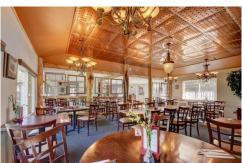

## PROPERTY DETAILS

THE RIVERBEND EATERY is a full service restaurant with a bar and a large outdoor deck overlooking the Platte River. Located on US Highway 285, the main vein from Bailey north to Denver and South to Fairplay to Breckenridge and Buena Vista. While an Italian restaurant with pastas, calzones, lasagnas, hand-tossed pizza, they also offer signature burgers and steaks. There are appetizers, salads and desserst. At the bar, there are over 10 beers on tap, cocktails and wine.