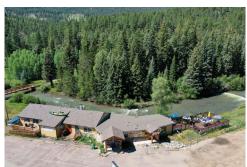

## PROPERTY DETAILS

THE RIVERBEND EATERY is a full service restaurant with a bar and a large outdoor deck overlooking the Platte River. Located on US Highway 285, the main vein from Bailey north to Denver and South to Fairplay to Breckenridge and Buena Vista. While an Italian restaurant with pastas, calzones, lasagnas, hand-tossed pizza, they also offer signature burgers and steaks. There are appetizers, salads and desserst. At the bar, there are over 10 beers on tap, cocktails and wine.

An opportunity that allows an owner/investor to create value an income through multiple avenues, including an additional room which could be a small grocery store or bakery, etc. Also features a large sign along US Highway 285 creating strong visibility and plenty of parking. Elevation: 7,739 Feet Year Built: 1965 and completely rebuilt in 2015.