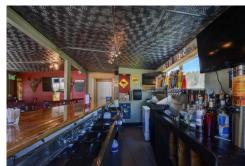

## PROPERTY DETAILS

THE RIVERBEND EATERY is a full service restaurant with a bar and a large outdoor deck overlooking the Platte River. Located on US Highway 285, the main vein from Bailey north to Denver and South to Fairplay to Breckenridge and Buena Vista. While an Italian restaurant with pastas, calzones, lasagnas, hand-tossed pizza, they also offer signature burgers and steaks. There are appetizers, salads and desserst. At the bar, there are over 10 beers on tap, cocktails and wine.