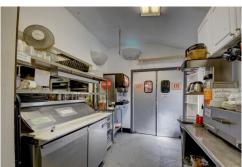

## PROPERTY DETAILS

THE RIVERBEND EATERY is a full service restaurant with a bar and a large outdoor deck overlooking the Platte River. Located on US Highway 285, the main vein from Bailey north to Denver and South to Fairplay to Breckenridge and Buena Vista. While an Italian restaurant with pastas, calzones, lasagnas, hand-tossed pizza, they also offer signature burgers and steaks. There are appetizers, salads and desserst. At the bar, there are over 10 beers on tap, cocktails and wine.