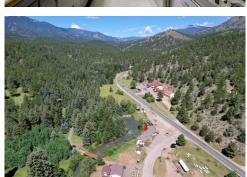

## 60006 US Highway 285 Bailey, CO 80421

**COMMUNITY**: Bailey

## PROPERTY DETAILS

THE RIVERBEND EATERY is a full service restaurant with a bar and a large outdoor deck overlooking the Platte River. Located on US Highway 285, the main vein from Bailey north to Denver and South to Fairplay to Breckenridge and Buena Vista. While an Italian restaurant with pastas, calzones, lasagnas, hand-tossed pizza, they also offer signature burgers and steaks. There are appetizers, salads and desserst. At the bar, there are over 10 beers on tap, cocktails and wine.

An opportunity that allows an owner/investor to create value an income through multiple avenues, including an additional room which could be a small grocery store or bakery, etc. Also features a large sign along US Highway 285 creating strong visibility and plenty of parking. Elevation: 7,739 Feet Year Built: 1965 and completely rebuilt in 2015.