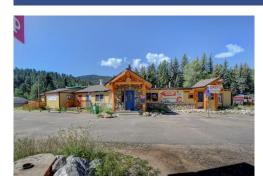

## 60006 US Highway 285 Bailey, CO 80421

**COMMUNITY**: Bailey

## THE RIVERBEND EATERY

Commercial Commercial

## PROPERTY DETAILS

THE RIVERBEND EATERY is a full service restaurant with a bar and a large outdoor deck overlooking the Platte River. Located on US Highway 285, the main vein from Bailey north to Denver and South to Fairplay to Breckenridge and Buena Vista. While an Italian restaurant with pastas, calzones, lasagnas, hand-tossed pizza, they also offer signature burgers and steaks. There are appetizers, salads and desserst. At the bar, there are over 10 beers on tap, cocktails and wine.

An opportunity that allows an owner/investor to create value an income through multiple avenues, including an additional room which could be a small grocery store or bakery, etc. Also features a large sign along US Highway 285 creating strong visibility and plenty of parking. Elevation: 7,739 Feet Year Built: 1965 and completely rebuilt in 2015.