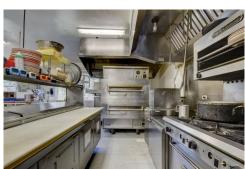

## PROPERTY DETAILS

THE RIVERBEND EATERY is a full service restaurant with a bar and a large outdoor deck overlooking the Platte River. Located on US Highway 285, the main vein from Bailey north to Denver and South to Fairplay to Breckenridge and Buena Vista. While an Italian restaurant with pastas, calzones, lasagnas, hand-tossed pizza, they also offer signature burgers and steaks. There are appetizers, salads and desserst. At the bar, there are over 10 beers on tap, cocktails and wine.