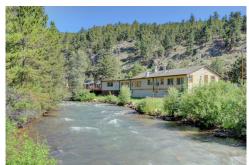

## PROPERTY DETAILS

THE RIVERBEND EATERY is a full service restaurant with a bar and a large outdoor deck overlooking the Platte River. Located on US Highway 285, the main vein from Bailey north to Denver and South to Fairplay to Breckenridge and Buena Vista. While an Italian restaurant with pastas, calzones, lasagnas, hand-tossed pizza, they also offer signature burgers and steaks. There are appetizers, salads and desserst. At the bar, there are over 10 beers on tap, cocktails and wine.