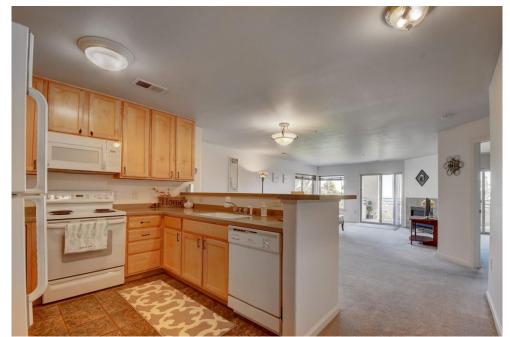

Enjoy your exclusive views from the oversized, covered balcony or the updated kitchen while you cook!

The master bedroom has its own sliding door to the balcony so you will never miss a sunset or sunrise!