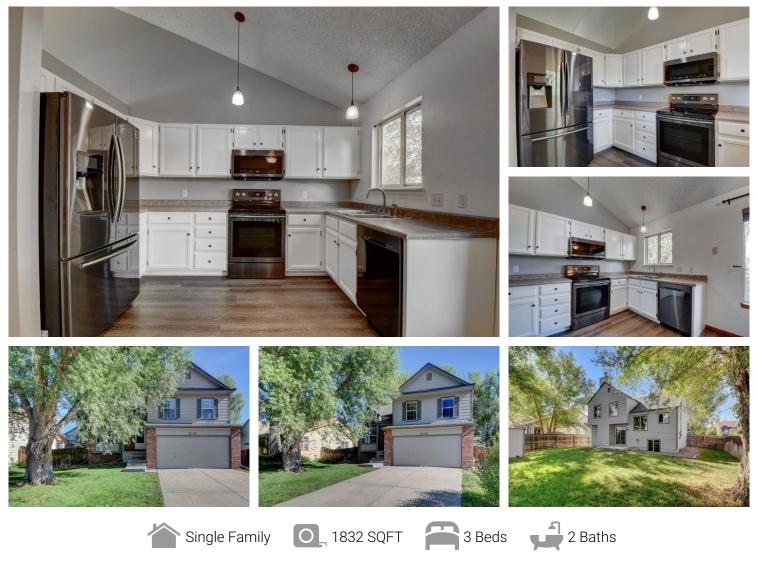

## PROPERTY DETAILS

Beautiful Four-Level Home in Westlake Village - Move In Ready. Tasteful updates include all new Samsung dark silver appliances, new hardwood floors throughout the main level, new carpet in Family Room, new interior and exterior paint. Great floor-plan on four levels, three bedrooms and two bathrooms upstairs, open concept living room, kitchen, and dining on the main level, step down to the family room and large two-car garage, and ample utility/storage room with utility sink and washer/dryer on the basement level. Mature trees on 6000SF fenced lot with big storage shed in the backyard. Incredible location in Broomfield, near Rec Center, Open Space, shopping and more. One Year Home Warranty from American Home Shield.