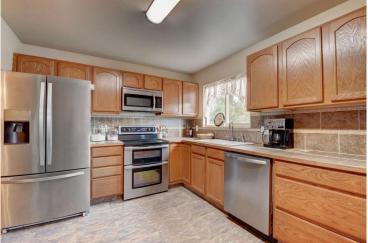

## PROPERTY DETAILS

THIS HOME IS TRULY THE HAVEN YOU'RE LOOKING FOR, WITH UPGRADES GALORE! NEWER SIDING, COVERED PATIO, RV PARKING ON BOTH SIDES, NEW DRIVEWAY, ATTACHED GARAGE W/220 ELECTRICAL, WATER FEATURE IN BACK W/NEW FENCE, AND THAT'S JUST OUTSIDE! INSIDE THERE'S BRAND NEW CARPET, NEW INTERIOR PAINT (NO POPCORN CEILINGS!), NEWLY REFINISHED HARDWOOD FLOORS, STAINLESS STEEL APPLIANCES, CUSTOM TILE COUNTERS AND BACKSPLASH, BRAND NEW AC, ADDED INSULATION AND SOLAR TO SAVE YOU \$\$\$, MASTER BEDROOM WITH RETREAT ROOM AND MASTER BATH WITH TRIANGULAR JET TUB, TWO FULL BATHS! GET READY TO FALL IN LOVE!!