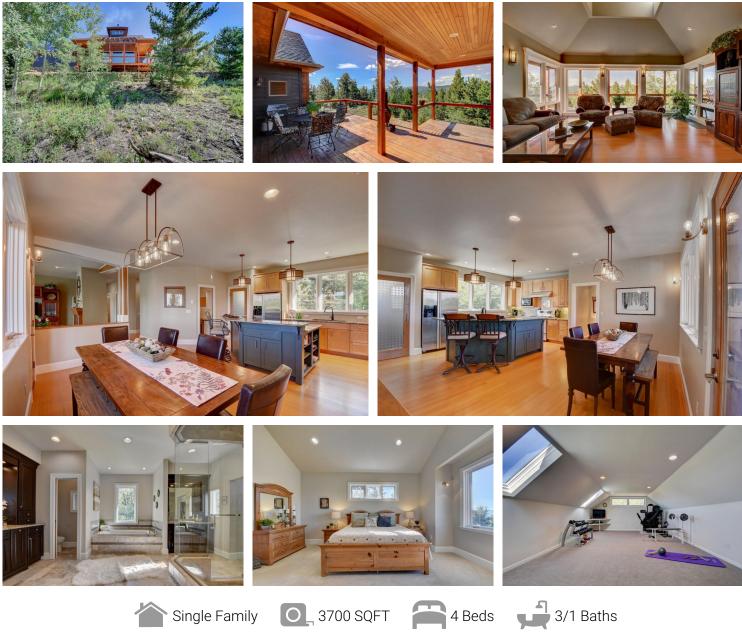

## 10 Dill Pickle Place Black Hawk, CO 80422

MLS # 2864091 PRICE \$1,026,000

## PROPERTY DETAILS

Custom built with a main floor master suite with remodeled master bath that boasts a huge walk in shower and soaking tub. There are 3 additional upstairs bedrooms with one that can be used as an additional master suite with ensuite bath. New custom shower doors, new carpet, refinished bamboo flooring, paved driveway and your very own solar system with battery backup! Located in upscale Black Hawk neighborhood 5 mins. to casinos, 30 mins. to Eldora Ski resort near Nederland or 1 hour on I-70 to other world-class ski resorts, 45 mins. to Denver. Hike, Bike, ATV, fish and more at nearby Golden Gate State Park or Arapahoe National Forest. Low county taxes and quick access to the Denver metro area make this home an ideal location for anyone looking to live in the mountains and still have an easy commute to work.