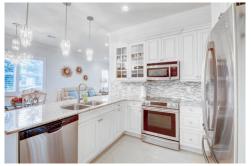

## PROPERTY DETAILS

Spectacular corner Polina model with tons of upgrades. Immaculate and ready to move in. 2 bedrooms + a den that can be converted into a 3rd bedroom light and bright throughout. Kitchen offers granite counters and beautiful light cabinets w/ stainless steel appliances. Exquisite light fixtures and ceiling fans. Porcelain floors throughout. Large Master w/ walk in closet. Dual sinks in the master bath, frameless shower door. Extended patio, gutters & impact windows & doors. Community boasts a 38,000 sq foot clubhouse & ballroom. theater, 2 adult pools, spa, kiddie pool, cafe, bocce ball, tennis courts, pickle ball courts in a great setting. Located in Delray Beach and close to tons of shops and restaurants.