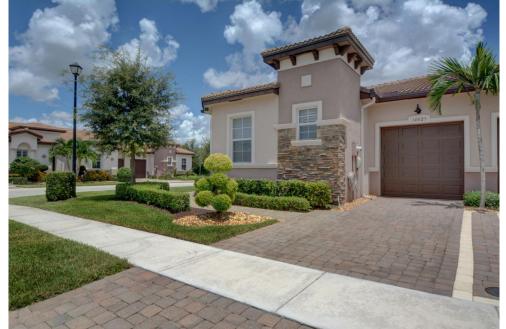

## 14823 Barletta Way Delray Beach, FL 33446

**COMMUNITY:** Villagio

## PROPERTY DETAILS

Spectacular corner Polina model with tons of upgrades. Immaculate and ready to move in. 2 bedrooms + a den that can be converted into a 3rd bedroom light and bright throughout. Kitchen offers granite counters and beautiful light cabinets w/ stainless steel appliances. Exquisite light fixtures and ceiling fans. Porcelain floors throughout. Large Master w/ walk in closet. Dual sinks in the master bath, frameless shower door. Extended patio, gutters & impact windows & doors. Community boasts a 38,000 sq foot clubhouse & ballroom. theater, 2 adult pools, spa, kiddie pool, cafe, bocce ball, tennis courts, pickle ball courts in a great setting. Located in Delray Beach and close to tons of shops and restaurants.