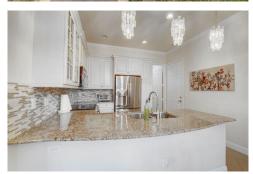

## PROPERTY DETAILS

Spectacular corner Polina model with tons of upgrades. Immaculate and ready to move in. 2 bedrooms + a den that can be converted into a 3rd bedroom light and bright throughout. Kitchen offers granite counters and beautiful light cabinets w/ stainless steel appliances. Exquisite light fixtures and ceiling fans. Porcelain floors throughout. Large Master w/ walk in closet. Dual sinks in the master bath, frameless shower door. Extended patio, gutters & impact windows & doors. Community boasts a 38,000 sq foot clubhouse & ballroom. theater, 2 adult pools, spa, kiddie pool, cafe, bocce ball, tennis courts, pickle ball courts in a great setting. Located in Delray Beach and close to tons of shops and restaurants.