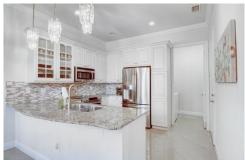

## PROPERTY DETAILS

Spectacular corner Polina model with tons of upgrades. Immaculate and ready to move in. 2 bedrooms + a den that can be converted into a 3rd bedroom light and bright throughout. Kitchen offers granite counters and beautiful light cabinets w/ stainless steel appliances. Exquisite light fixtures and ceiling fans. Porcelain floors throughout. Large Master w/ walk in closet. Dual sinks in the master bath, frameless shower door. Extended patio, gutters & impact windows & doors. Community boasts a 38,000 sq foot clubhouse & ballroom. theater, 2 adult pools, spa, kiddie pool, cafe, bocce ball, tennis courts, pickle ball courts in a great setting. Located in Delray Beach and close to tons of shops and restaurants.