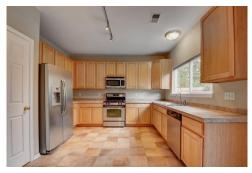

## PROPERTY DETAILS

\*Buyers will LOVE this easy living beautiful home with views of Chatfield Reservoir and the southern mountain range\*Great floorplan with 3 bedrooms on the upper level plus an oversized loft\*Sunny southern exposure invites the sunshine in\*Vaulted ceilings makes this home live large\*Welcoming living room with a dual fireplace shared with the family room\*Spacious kitchen with stainless steel appliances, tile floor and counter tops\*Large master suite with an enlarged bathroom and closet\*The other two bedrooms have a million dollar view\*Corner lot\*Across the street from a green belt and steps away to one of two neighborhood parks\*Concrete tile roof\*Covered porch\*South facing driveway=less snow removal\*Newer furnace and AC unit\*Brand new interior/exterior paint, and carpet\*