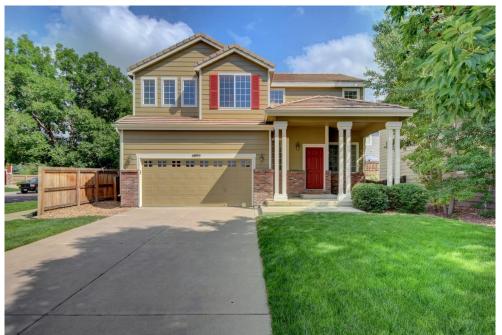

## PROPERTY DETAILS

\*Buyers will LOVE this easy living beautiful home with views of Chatfield Reservoir and the southern mountain range\*Great floorplan with 3 bedrooms on the upper level plus an oversized loft\*Sunny southern exposure invites the sunshine in\*Vaulted ceilings makes this home live large\*Welcoming living room with a dual fireplace shared with the family room\*Spacious kitchen with stainless steel appliances, tile floor and counter tops\*Large master suite with an enlarged bathroom and closet\*The other two bedrooms have a million dollar view\*Corner lot\*Across the street from a green belt and steps away to one of two neighborhood parks\*Concrete tile roof\*Covered porch\*South facing driveway=less snow removal\*Newer furnace and AC unit\*Brand new interior/exterior paint, and carpet\*