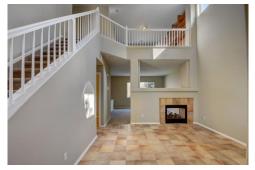

## PROPERTY DETAILS

\*Buyers will LOVE this easy living beautiful home with views of Chatfield Reservoir and the southern mountain range\*Great floorplan with 3 bedrooms on the upper level plus an oversized loft\*Sunny southern exposure invites the sunshine in\*Vaulted ceilings makes this home live large\*Welcoming living room with a dual fireplace shared with the family room\*Spacious kitchen with stainless steel appliances, tile floor and counter tops\*Large master suite with an enlarged bathroom and closet\*The other two bedrooms have a million dollar view\*Corner lot\*Across the street from a green belt and steps away to one of two neighborhood parks\*Concrete tile roof\*Covered porch\*South facing driveway=less snow removal\*Newer furnace and AC unit\*Brand new interior/exterior paint, and carpet\*