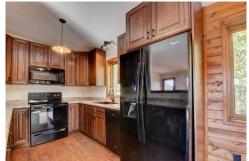

## PROPERTY DETAILS

Breathtaking views - Lions Head, Black Mountain, Rosalie, Kenosha Range, Buffalo Ridge and more!! Abuts to the amazing, newer Staunton State Park! Huge decks with room for a hot tub. Kitchen, cabinets, floors, bathrooms, flooring, counters, etc. have just been totally redone. Drywall and wood walls. Vaulted ceilings, ceiling fans, new and newer kitchen appliances. While this gorgeous home shows, looks and feels like a new home, the stellar location, views,  $\sim$ 5 acre lot, large decks, privacy, quiet and star-filled sky will knock your socks off!!! 2 ways to access home from 285 - Kennedy Gulch Road, or through Kings Valley, by the newer shopping area there. If you are not familiar with Conifer Mountain, you have the best of many worlds: minutes to 2 major supermarkets, shopping, restaurants, entertainment. Amazing outdoor recreation, and yet a very easy commute to Denver via auto or nearby RTD service. Oh, and close to award-winning public schools!