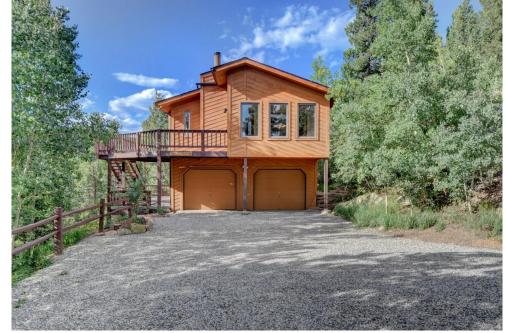

## PROPERTY DETAILS

Breathtaking views - Lions Head, Black Mountain, Rosalie, Kenosha Range, Buffalo Ridge and more!! Abuts to the amazing, newer Staunton State Park! Huge decks with room for a hot tub. Kitchen, cabinets, floors, bathrooms, flooring, counters, etc. have just been totally redone. Drywall and wood walls. Vaulted ceilings, ceiling fans, new and newer kitchen appliances. While this gorgeous home shows, looks and feels like a new home, the stellar location, views,  $\sim$ 5 acre lot, large decks, privacy, quiet and star-filled sky will knock your socks off!!! 2 ways to access home from 285 - Kennedy Gulch Road, or through Kings Valley, by the newer shopping area there. If you are not familiar with Conifer Mountain, you have the best of many worlds: minutes to 2 major supermarkets, shopping, restaurants, entertainment. Amazing outdoor recreation, and yet a very easy commute to Denver via auto or nearby RTD service. Oh, and close to award-winning public schools!