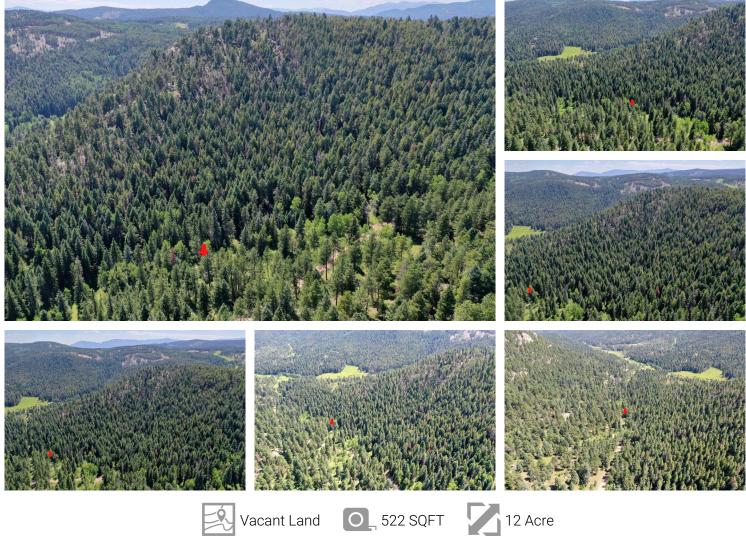

## **PROPERTY DETAILS**

Do you dream of your mountain home surrounded by woods and wildlife? Look no further! Enjoy your piece of beautiful land located in a private valley full of pines, aspens, wildlife & serenity. Situated on 12 acres with a mix of trees, topography, outcroppings and settings awaits your new home site! The seasonal runoff gulley runs through the property and provides moisture for the towering aspens and tall grasses. Currently there is a small cabin that has been used as a summer cabin with loads of charm! Build near the current cabin or find your new home site. Tons of potential await your dreams and creativity. The electric pole is to the property, but there is currently no electricity. Ideal location-just 15 minutes from Conifer and only 25 minutes to Littleton along Deer Creek Canyon. Do NOT enter the cabin or go on the deck as it is currently unsafe. Property is sold as is.