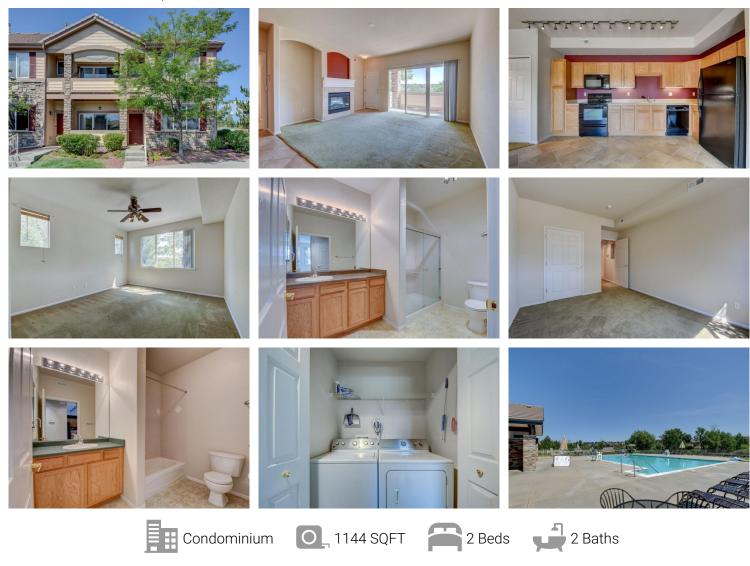

## 7140 South Wenatchee Way #E Aurora, CO 80016 COMMUNITY: Moon Shadow

## PROPERTY DETAILS

Don't miss this two bedroom two bath condo in highly sought after Moon Shadow. Large kitchen with all appliances included and heated ceramic tile floor. Large family room with gas fireplace. This unit includes ownership of oversized 1 car detached garage. Beautiful community pool. Walk across the street to awesome open space and trail access. Minutes from DTC and Southlands, and great DIA access via E-470. Seller offering \$1500 carpet allowance.