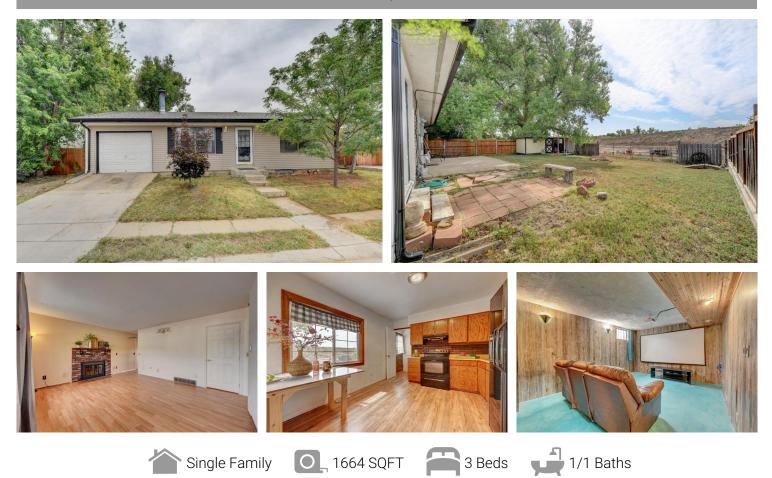

## 770 Shallot Circle Lafayette, CO 80026

**Opportunity Knocks!** 

## PROPERTY DETAILS

Coal Creek trail system out back gate, Old Town Lafayette close by & walking distance to The Great Outdoors Water Park!New roof, gutters and partial siding ( to come ). New laminate floors in LR and concrete finish on basement flr. Master suite is generous in size and has french doors that open to the backyard. Basement bedrooms are currently non-conforming but expanded window wells could easily fix that! Home has been maintained but would love your personal touches - great sweat equity here!