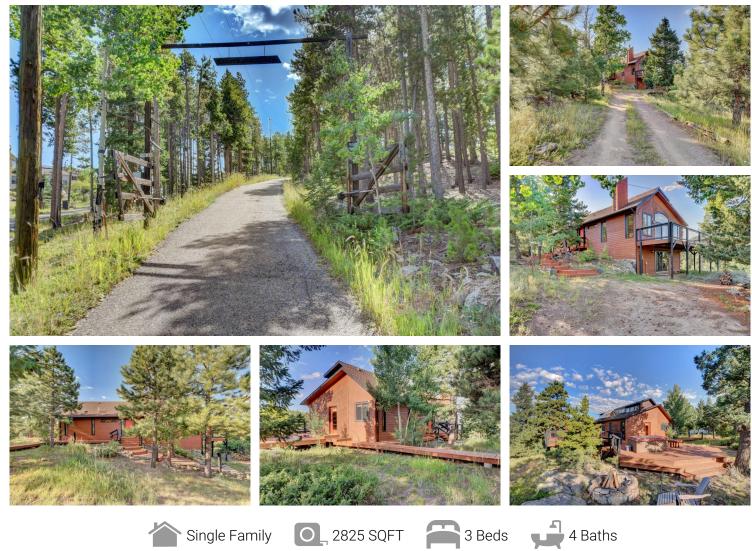

## PROPERTY DETAILS

Live in a place of inspiration in this private retreat! Remodeled mountain contemporary home and detached studio on 3.1 very private acres with mountain/valley views. The kitchen is open to the living area with a huge center island, stainless appliances and custom cabinetry. The main floor master has access to a huge wrap around deck looking out to a spectacular mountain view. Two lower level bedrooms, full bath, a cozy family room and storage area complete the lower level. Don't miss the studio above the detached 2 car garage!