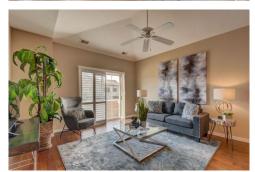

## PROPERTY DETAILS

Welcome home to this immaculate, move-in ready second floor condo located at The Flats at Legacy Ridge, adjacent to Legacy Ridge Golf Course. This open-concept condo features vaulted ceiling, beautiful hardwood flooring, a large deck with access from the living room and study/den. The kitchen offers stainless steel appliances, white corian counter tops, stone back splash, and breakfast bar with seating and plenty of cabinet space. Master suite has a Romeo and Juliet balcony with views of the golf course, 5 piece master bath and large walk-in closet. Convenient location with easy access to US-36 and I-25 and the Westminster Promenade.