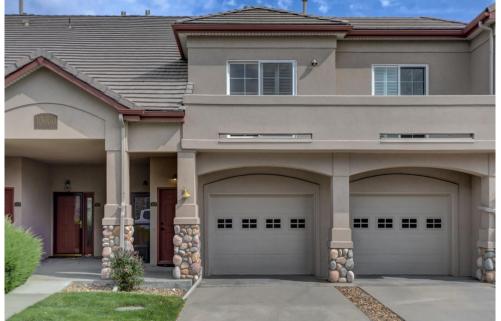

## 10760 Eliot Circle Westminster, CO 80234

**COMMUNITY:** Legacy Ridge

## PROPERTY DETAILS

Welcome home to this immaculate, move-in ready second floor condo located at The Flats at Legacy Ridge, adjacent to Legacy Ridge Golf Course. This open-concept condo features vaulted ceiling, beautiful hardwood flooring, a large deck with access from the living room and study/den. The kitchen offers stainless steel appliances, white corian counter tops, stone back splash, and breakfast bar with seating and plenty of cabinet space. Master suite has a Romeo and Juliet balcony with views of the golf course, 5 piece master bath and large walk-in closet. Convenient location with easy access to US-36 and I-25 and the Westminster Promenade.