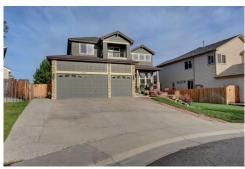

## 6619 South Newland Court Littleton, CO 80123

## PROPERTY DETAILS

Come see this Beautifully Landscaped, Eco Friendly Spacious 2 story home with 3 car garage. There aren't too many of these spectacular models in the area. The open floor plan is is great for entertaining. LED Lighting and Solar System, Bamboo hardwood flooring throughout main floor. Master bedroom has attached master retreat. Custom railing with steel balusters. Crown molding, vaulted ceilings and a finished basement open to the main level. Enjoy the Fire Pit with all your friends and neighbors. Finished garage with work area and lots of built in storage space. The Solar Lease will be paid off at closing by the Seller.