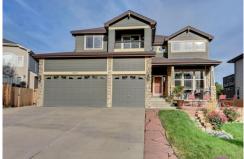

## 6619 South Newland Court Littleton, CO 80123

## PROPERTY DETAILS

Come see this Beautifully Landscaped, Eco Friendly Spacious 2 story home with 3 car garage. There aren't too many of these spectacular models in the area. The open floor plan is is great for entertaining. LED Lighting and Solar System, Bamboo hardwood flooring throughout main floor. Master bedroom has attached master retreat. Custom railing with steel balusters. Crown molding, vaulted ceilings and a finished basement open to the main level. Enjoy the Fire Pit with all your friends and neighbors. Finished garage with work area and lots of built in storage space. The Solar Lease will be paid off at closing by the Seller.