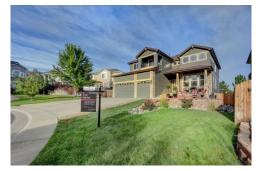

## 6619 South Newland Court Littleton, CO 80123

## PROPERTY DETAILS

Come see this Beautifully Landscaped, Eco Friendly Spacious 2 story home with 3 car garage. There aren't too many of these spectacular models in the area. The open floor plan is is great for entertaining. LED Lighting and Solar System, Bamboo hardwood flooring throughout main floor. Master bedroom has attached master retreat. Custom railing with steel balusters. Crown molding, vaulted ceilings and a finished basement open to the main level. Enjoy the Fire Pit with all your friends and neighbors. Finished garage with work area and lots of built in storage space. The Solar Lease will be paid off at closing by the Seller.