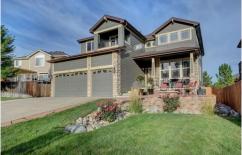

## 6619 South Newland Court Littleton, CO 80123

## PROPERTY DETAILS

Come see this Beautifully Landscaped, Eco Friendly Spacious 2 story home with 3 car garage. There aren't too many of these spectacular models in the area. The open floor plan is is great for entertaining. LED Lighting and Solar System, Bamboo hardwood flooring throughout main floor. Master bedroom has attached master retreat. Custom railing with steel balusters. Crown molding, vaulted ceilings and a finished basement open to the main level. Enjoy the Fire Pit with all your friends and neighbors. Finished garage with work area and lots of built in storage space. The Solar Lease will be paid off at closing by the Seller.