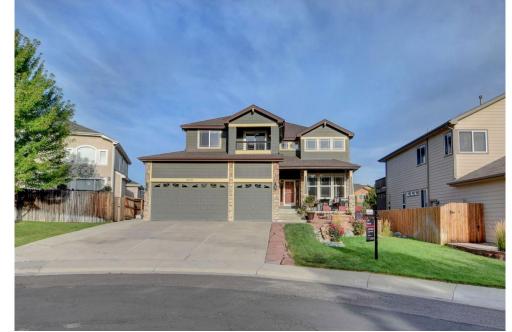

## 6619 South Newland Court Littleton, CO 80123

## PROPERTY DETAILS

Come see this Beautifully Landscaped, Eco Friendly Spacious 2 story home with 3 car garage. There aren't too many of these spectacular models in the area. The open floor plan is is great for entertaining. LED Lighting and Solar System, Bamboo hardwood flooring throughout main floor. Master bedroom has attached master retreat. Custom railing with steel balusters. Crown molding, vaulted ceilings and a finished basement open to the main level. Enjoy the Fire Pit with all your friends and neighbors. Finished garage with work area and lots of built in storage space. The Solar Lease will be paid off at closing by the Seller.