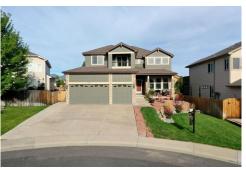

## 6619 South Newland Court Littleton, CO 80123

## PROPERTY DETAILS

Come see this Beautifully Landscaped, Eco Friendly Spacious 2 story home with 3 car garage. There aren't too many of these spectacular models in the area. The open floor plan is is great for entertaining. LED Lighting and Solar System, Bamboo hardwood flooring throughout main floor. Master bedroom has attached master retreat. Custom railing with steel balusters. Crown molding, vaulted ceilings and a finished basement open to the main level. Enjoy the Fire Pit with all your friends and neighbors. Finished garage with work area and lots of built in storage space. The Solar Lease will be paid off at closing by the Seller.