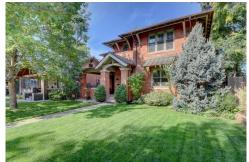

## 945 South Race Street Denver, CO 80209

Single Family

4350 SQFT 5 Beds 4/2 Baths

## PROPERTY DETAILS

Nestled on a quiet East Wash Park block, surrounded by mature trees and beautiful homes, is 945 South Race, custom built by Chalet Builders and the perfect blend of a traditional exterior and transitional design aesthetic. Architecturally and thoughtfully designed to maximize the enjoyment of the indoor and outdoor spaces. Open floor plan, well-appointed chef's kitchen, useful custom built-ins, hidden pantry spaces, and formal dining room. A desirable floor plan features three en-suite beds/baths on second floor including a spacious master suite with vaulted ceilings, gas fireplace, and bath with marble counters and floors. Finished basement with large guest suite, 5thbedroom/office/gym, family room, half bath, and abundant storage. Welcoming front and back patios, reclaimed brick exterior, copper gutters and downspouts, outdoor fireplace, custom woodwork and wainscoting throughout, two car attached garage, and lovely yard. Just two blocks to the shops and restaurants of Old South Gaylord Street.