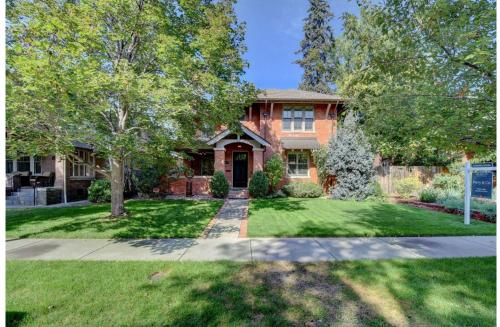

## 945 South Race Street Denver, CO 80209

Single Family

4350 SQFT 5 Beds 4/2 Baths

## PROPERTY DETAILS

Nestled on a quiet East Wash Park block, surrounded by mature trees and beautiful homes, is 945 South Race, custom built by Chalet Builders and the perfect blend of a traditional exterior and transitional design aesthetic. Architecturally and thoughtfully designed to maximize the enjoyment of the indoor and outdoor spaces. Open floor plan, well-appointed chef's kitchen, useful custom built-ins, hidden pantry spaces, and formal dining room. A desirable floor plan features three en-suite beds/baths on second floor including a spacious master suite with vaulted ceilings, gas fireplace, and bath with marble counters and floors. Finished basement with large guest suite, 5thbedroom/office/gym, family room, half bath, and abundant storage. Welcoming front and back patios, reclaimed brick exterior, copper gutters and downspouts, outdoor fireplace, custom woodwork and wainscoting throughout, two car attached garage, and lovely yard. Just two blocks to the shops and restaurants of Old South Gaylord Street.