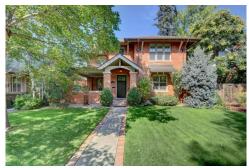

## 945 South Race Street Denver, CO 80209

Single Family

4350 SQFT 5 Beds 4/2 Baths

## PROPERTY DETAILS

Nestled on a quiet East Wash Park block, surrounded by mature trees and beautiful homes, is 945 South Race, custom built by Chalet Builders and the perfect blend of a traditional exterior and transitional design aesthetic. Architecturally and thoughtfully designed to maximize the enjoyment of the indoor and outdoor spaces. Open floor plan, well-appointed chef's kitchen, useful custom built-ins, hidden pantry spaces, and formal dining room. A desirable floor plan features three en-suite beds/baths on second floor including a spacious master suite with vaulted ceilings, gas fireplace, and bath with marble counters and floors. Finished basement with large guest suite, 5thbedroom/office/gym, family room, half bath, and abundant storage. Welcoming front and back patios, reclaimed brick exterior, copper gutters and downspouts, outdoor fireplace, custom woodwork and wainscoting throughout, two car attached garage, and lovely yard. Just two blocks to the shops and restaurants of Old South Gaylord Street.