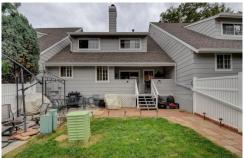

## PROPERTY DETAILS

Located in the beautiful Ken Caryl Ranch Community this quiet and spacious townhome offers a large living room with cozy fireplace, updated kitchen, granite counters, Hickory cabinets, stainless steel appliances to include a pro series gas stove, pantry, dining room, 1/2 bath, covered deck overlooking a fully fenced yard & patio area (perfect for entertaining). Upstairs offers a large master bedroom with 2 closets, private bathroom with updated walk-in shower, laundry area, bedrooms 2 & 3 and full bath. The unfinished basement provides additional storage space or instant equity + sq ft. Stay cool with the 2018 energy efficient attic fan or enjoy the amenities of KCR to include parks, trails, tennis courts, pools, rec center access, youth/adult activities & so much more! Plus, this home is minutes from shopping, restaurants, breweries, C-470, and Chatfield State Park. Seller is offering a \$2,500 paint allowance upon Buyer's request.