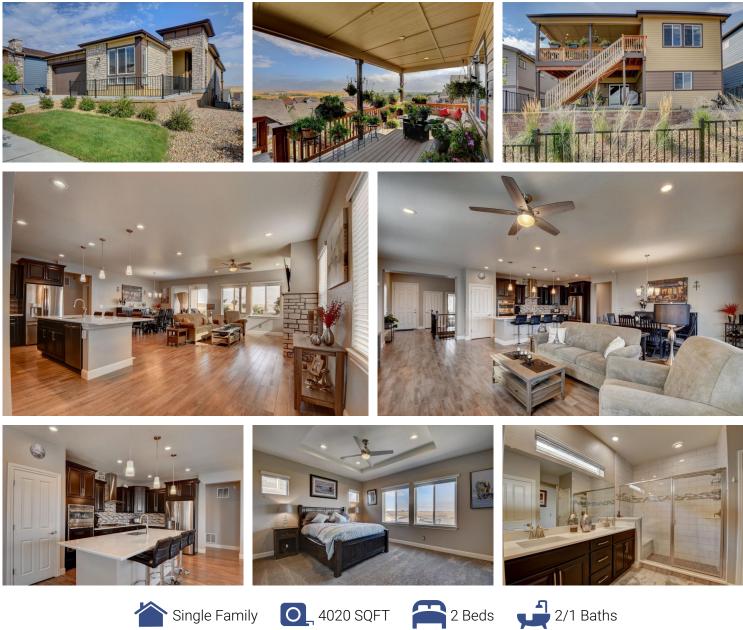

## PROPERTY DETAILS

Welcome Home to the highly desirable 55+ Active Adult community of Skyestone w plenty of amenities for residents and their guests. This beautiful 2Bed/3Bath plus Office/study is overflowing with upgrades! Featuring a custom gourmet kitchen w stainless appliance, gas stove, large prep island w/sink, custom cabinets and back splash. The open floor plan is Great for entertaining! Living room features a cozy gas fireplace for those chilly evenings and direct access to the covered patio w amazing views of the front range. Main floor master features a walk-in shower, dual sinks and generous walk in closet. Spacious second bedroom w en suite full bath and private. The Office/study, half bath, laundry room w/sink and sitting bench/storage completes the main floor. A full unfinished walk-out basement is waiting for your personal touch. You will feel