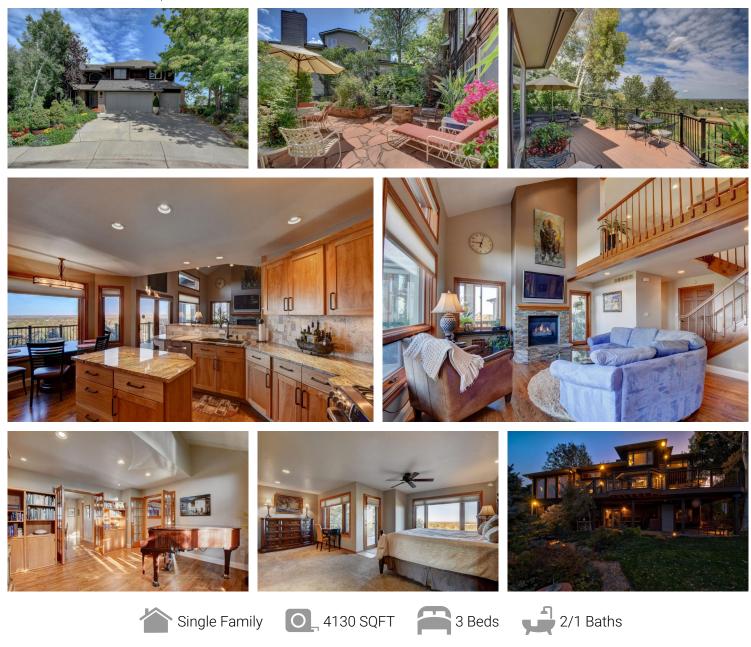

## PROPERTY DETAILS

Rare opportunity to own a home in the Saddle Ridge neighborhood with community pool. Unbelievable 180 degree views of Coyote Run open space and East facing city and plains. A true gardener's paradise complete with a two-story passive solar greenhouse with electricity and water. Home has been tastefully updated through out, completely rebuilt new trex deck, roof and gutters and newer aluminum clad windows. The whole home has been impeccably maintained by original owner. Unfinished walkout basement is ready for expansion!