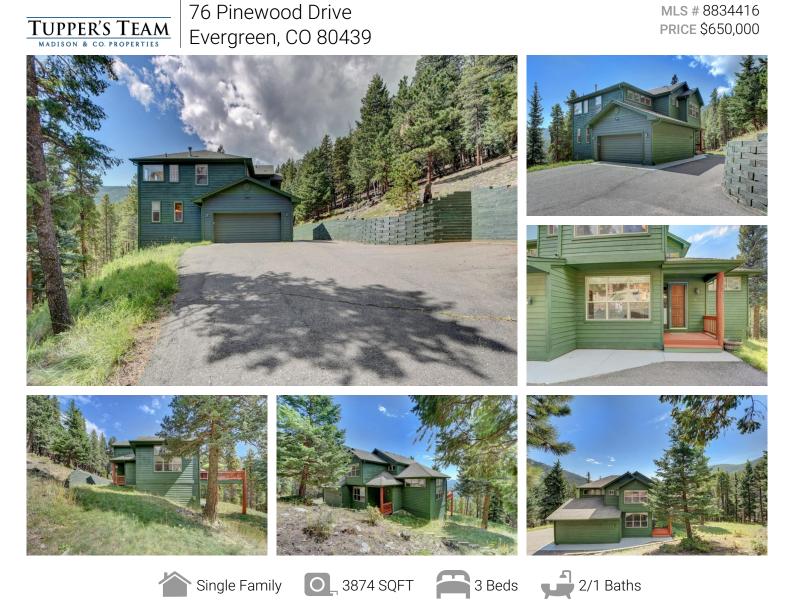

## PROPERTY DETAILS

If you love private settings and quiet, peaceful serenity, this 2-story home with a lower level walk-out has plenty of space for everyone. The main level is open with a two-sided gas fireplace, high ceilings and walls of windows offering natural light. The kitchen is complete with hardwood floors, Sub-Zero refrigerator, Viking stove, pantry, center island and desk area. The expansive deck with log accents is perfect for watching the local wildlife or for gazing at the night sky. The upper level has 2 bedrooms with a Jack and Jill bath plus a Master Suite with incredible views. The lower level family room has a cozy gas fireplace and an unfinished studio and plenty of storage. Quick 10-15 minute commute to I-70!!