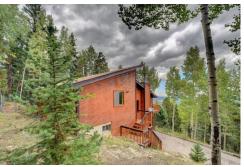

## PROPERTY DETAILS

Surrounded by privacy, trees, wildlife, aspens & far reaching panoramic 180\* views this mountain home offers a cozy place to unwind. Enjoy the big deck looking at Denver & surrounding mountains or enjoy star gazing. Inside you will love the Quadrafire gas fireplace, soaring ceilings, cherry hardwood floors, new carpet throughout, open concept & updated kitchen. The cherry hardwood floors flow into the kitchen with updated cabinets & granite countertops. Adjacent to the kitchen is a built-in area for an office & an eatery. Upper level bedroom offers a loft area great for a meditation area, yoga room, workout studio or nursery. Updated full bath includes marble counters. Multiple bedrooms offer plenty of room & office space. The tuck under garage offers access to the house or yard for your pets. Big laundry room with storage cabinets. On county maintained/plowed roads & only 12 mins to hwy for shopping in Conifer, access to fishing, hiking, parks or the high country for skiing!