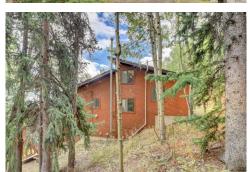

## PROPERTY DETAILS

Surrounded by privacy, trees, wildlife, aspens & far reaching panoramic 180\* views this mountain home offers a cozy place to unwind. Enjoy the big deck looking at Denver & surrounding mountains or enjoy star gazing. Inside you will love the Quadrafire gas fireplace, soaring ceilings, cherry hardwood floors, new carpet throughout, open concept & updated kitchen. The cherry hardwood floors flow into the kitchen with updated cabinets & granite countertops. Adjacent to the kitchen is a built-in area for an office & an eatery. Upper level bedroom offers a loft area great for a meditation area, yoga room, workout studio or nursery. Updated full bath includes marble counters. Multiple bedrooms offer plenty of room & office space. The tuck under garage offers access to the house or yard for your pets. Big laundry room with storage cabinets. On county maintained/plowed roads & only 12 mins to hwy for shopping in Conifer, access to fishing, hiking, parks or the high country for skiing!