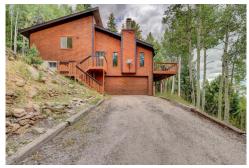

## PROPERTY DETAILS

Surrounded by privacy, trees, wildlife, aspens & far reaching panoramic 180\* views this mountain home offers a cozy place to unwind. Enjoy the big deck looking at Denver & surrounding mountains or enjoy star gazing. Inside you will love the Quadrafire gas fireplace, soaring ceilings, cherry hardwood floors, new carpet throughout, open concept & updated kitchen. The cherry hardwood floors flow into the kitchen with updated cabinets & granite countertops. Adjacent to the kitchen is a built-in area for an office & an eatery. Upper level bedroom offers a loft area great for a meditation area, yoga room, workout studio or nursery. Updated full bath includes marble counters. Multiple bedrooms offer plenty of room & office space. The tuck under garage offers access to the house or yard for your pets. Big laundry room with storage cabinets. On county maintained/plowed roads & only 12 mins to hwy for shopping in Conifer, access to fishing, hiking, parks or the high country for skiing!