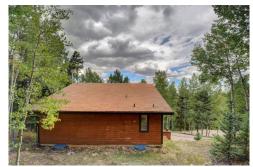

## PROPERTY DETAILS

Surrounded by privacy, trees, wildlife, aspens & far reaching panoramic 180\* views this mountain home offers a cozy place to unwind. Enjoy the big deck looking at Denver & surrounding mountains or enjoy star gazing. Inside you will love the Quadrafire gas fireplace, soaring ceilings, cherry hardwood floors, new carpet throughout, open concept & updated kitchen. The cherry hardwood floors flow into the kitchen with updated cabinets & granite countertops. Adjacent to the kitchen is a built-in area for an office & an eatery. Upper level bedroom offers a loft area great for a meditation area, yoga room, workout studio or nursery. Updated full bath includes marble counters. Multiple bedrooms offer plenty of room & office space. The tuck under garage offers access to the house or yard for your pets. Big laundry room with storage cabinets. On county maintained/plowed roads & only 12 mins to hwy for shopping in Conifer, access to fishing, hiking, parks or the high country for skiing!