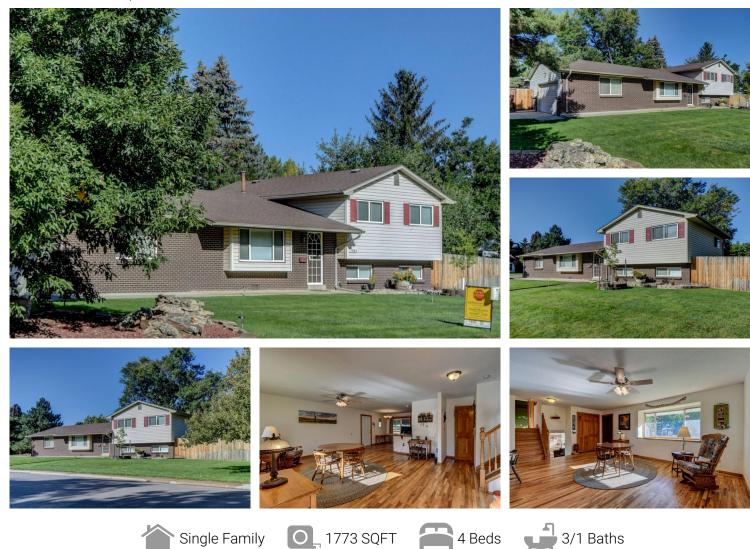

7663 South Ames Way Littleton, CO 80128 COMMUNITY: Columbine Hills

## PROPERTY DETAILS

BEAUTIFUL STREET AND AREA! Don't miss this updated immaculate 3 level home! sunny open great room adjoins updated open kitchen all with wood flooring - cute 1/2 bath on main - opens to private covered patio and huge lush yard with sprinkler system and storage shed - updated windows/electrical - cozy family room with fireplace/bedroom updated neutral carpet and handy 3/4 bath - upstairs offers 3 spacious bedrooms with wood flooring and updated full bath in the hall - updated windows/doors/paint/lighting/hardware - make this gorgeous house your home! Easy access to C-470 to Chatfield State Park off leash dog park/boating/hiking/trails. Close to Mineral and Santa Fe light rail park and ride. Close to Clement park for 4th of July fireworks/free concerts/skate park. Close to cool downtown Littleton Main Street shops/dining/activities. close to Platte River bike/walking path - check out Columbine Hills community at www.nextdoor.com !!