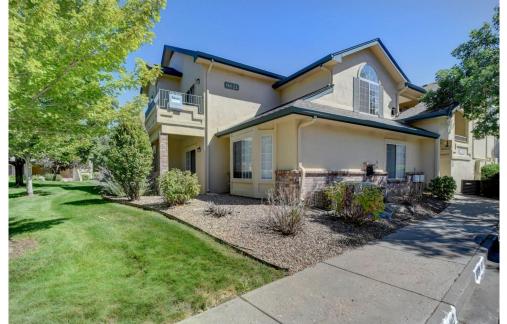

## 8621 East Dry Creek Road Centennial, CO 80112

**COMMUNITY:** Saddle Ridge

## PROPERTY DETAILS

Gorgeous Top Floor Condo In Beautiful Saddle Ridge Just 3/4 Mile To Dry Creek Light Rail Recently Remodeled With Fabulous Finishes\*Sought After Quiet Interior Location W/ Mountain Views In Winter & Pool Views In Summer\*Light Filled Open Floorplan W/ Vaulted Ceilings That Lives Much Larger Than 812 SF\*Enjoy The Cozy Gas Fireplace & Summer BBQ's on The Large Patio\*Sleek Modern Remodel W/ Grey Tones Includes New Wood Laminate Floors, Carpet, Paint & Fixtures\*What Stands Out Is The Stunning Entertainer's Kitchen Featuring Quartz Counters w/ Wide Breakfast & Entertainment Bar, Huge Deep Basin Sink, Glass Backsplash, White Cabinets, Stainless Appliances & Floor to Ceiling Pantry\*Generous Sized Bath Has New Floors & Designer Tile\*Washer/Dryer Incl\*Big Bedroom Easily Fits King Bed & Offers Big Closet w/ Built Ins\*1 Car Grg & Deeded Space\*Amenity Rich Community Has Pool, Clubhouse, Fitness Room & Solid HOA\*Walk To Restaurants & Light Rail\*Quick Commutes\*Cherry Creek Schools\*This One's a MUST C!