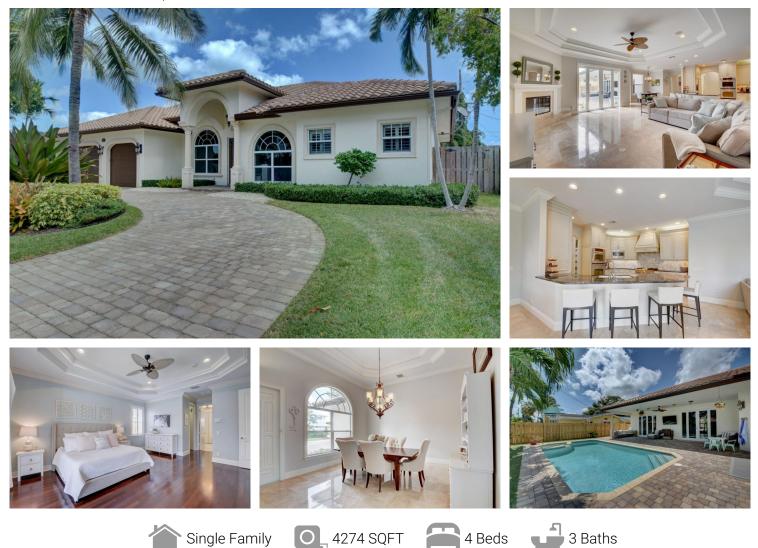

## PROPERTY DETAILS

THIS IS THE PLACE FOR FANTASTIC FLORIDA LIVING. ENJOY MANY ELEGANT FEATURES, BLENDED WITH THE PERFECT LAYOUT FOR RELAXATION AND FUNCTION. 4 BR SPLIT PLAN WITH 3 FULL BATHS. LATE MODEL! HIGH CEILINGS! SPACIOUS MASTER SUITE IS PRIVATE & APART. OPENS ONTO POOL. WALK-INS WITH BUILT-INS! FORMAL DINING, CASUAL DINING PLUS BREAKFAST BAR PROVIDE SO MANY OPTIONS. THE TRUE CHEF'S KITCHEN OPENS ONTO A HUGE OPEN FAMILY ROOM WITH GAS FIREPLACE, HAS A VIEW TO THE POOL, AND IS LAID OUT AND EQUIPPED JUST RIGHT. LAUNDRY ROOM. PAVERED CIRCULAR DRIVEWAY. 3 CAR GARAGE W/AC. PAVERED PATIO SURROUNDS THE POOL, IDEAL FOR ENTERTAINING OR JUST KICKING BACK. AND THEN, THERE IS GREAT LOCATION. IT'S A QUICK WALK TO THE PARK, PLAYGROUND & TENNIS COURTS. RARE FIND! COME SEE.