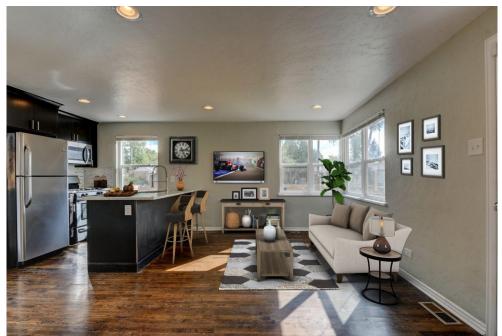

## PROPERTY DETAILS

When you walk into this beautiful Mid Century Modern Rowhouse located in Denver near Stapleton Stanley Market Place. You will be impressed with this remodeled home that has that open floorplan that everyone wants and is great for entertaining. The kitchen has granite counter tops, breakfast bar, stainless steel appliances, gas stove/range/oven and soft close cabinets. The remodeled bathroom has tile flooring and wainscoting. The large private back yard differentiates this home from others and has a paver patio and large storage shed. There are two off street parking spaces as well. All the mechanicals were new in 2018 including furnace, tankless water heater, plumbing and electrical. No HOA fees, just a shared water bill, party wall agreement. \*Great Location Near Public Transit, Restaurants, Pablo's Coffee, \*Colfax Redevelopment Underway