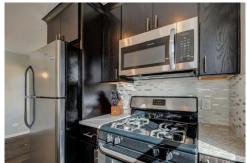

## PROPERTY DETAILS

When you walk into this beautiful Mid Century Modern Rowhouse located in Denver near Stapleton Stanley Market Place. You will be impressed with this remodeled home that has that open floorplan that everyone wants and is great for entertaining. The kitchen has granite counter tops, breakfast bar, stainless steel appliances, gas stove/range/oven and soft close cabinets. The remodeled bathroom has tile flooring and wainscoting. The large private back yard differentiates this home from others and has a paver patio and large storage shed. There are two off street parking spaces as well. All the mechanicals were new in 2018 including furnace, tankless water heater, plumbing and electrical. No HOA fees, just a shared water bill, party wall agreement. \*Great Location Near Public Transit, Restaurants, Pablo's Coffee, \*Colfax Redevelopment Underway