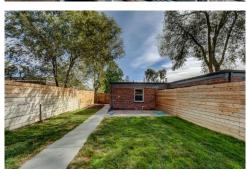

## PROPERTY DETAILS

When you walk into this beautiful Mid Century Modern Rowhouse located in Denver near Stapleton Stanley Market Place. You will be impressed with this remodeled home that has that open floorplan that everyone wants and is great for entertaining. The kitchen has granite counter tops, breakfast bar, stainless steel appliances, gas stove/range/oven and soft close cabinets. The remodeled bathroom has tile flooring and wainscoting. The large private back yard differentiates this home from others and has a paver patio and large storage shed. There are two off street parking spaces as well. All the mechanicals were new in 2018 including furnace, tankless water heater, plumbing and electrical. No HOA fees, just a shared water bill, party wall agreement. \*Great Location Near Public Transit, Restaurants, Pablo's Coffee, \*Colfax Redevelopment Underway