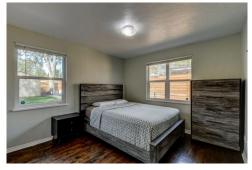

## PROPERTY DETAILS

When you walk into this beautiful Mid Century Modern Rowhouse located in Denver near Stapleton Stanley Market Place. You will be impressed with this remodeled home that has that open floorplan that everyone wants and is great for entertaining. The kitchen has granite counter tops, breakfast bar, stainless steel appliances, gas stove/range/oven and soft close cabinets. The remodeled bathroom has tile flooring and wainscoting. The large private back yard differentiates this home from others and has a paver patio and large storage shed. There are two off street parking spaces as well. All the mechanicals were new in 2018 including furnace, tankless water heater, plumbing and electrical. No HOA fees, just a shared water bill, party wall agreement. \*Great Location Near Public Transit, Restaurants, Pablo's Coffee, \*Colfax Redevelopment Underway