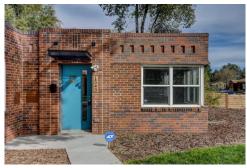

## PROPERTY DETAILS

When you walk into this beautiful Mid Century Modern Rowhouse located in Denver near Stapleton Stanley Market Place. You will be impressed with this remodeled home that has that open floorplan that everyone wants and is great for entertaining. The kitchen has granite counter tops, breakfast bar, stainless steel appliances, gas stove/range/oven and soft close cabinets. The remodeled bathroom has tile flooring and wainscoting. The large private back yard differentiates this home from others and has a paver patio and large storage shed. There are two off street parking spaces as well. All the mechanicals were new in 2018 including furnace, tankless water heater, plumbing and electrical. No HOA fees, just a shared water bill, party wall agreement. \*Great Location Near Public Transit, Restaurants, Pablo's Coffee, \*Colfax Redevelopment Underway