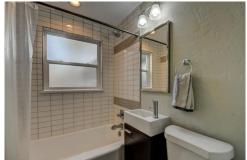

## PROPERTY DETAILS

When you walk into this beautiful Mid Century Modern Rowhouse located in Denver near Stapleton Stanley Market Place. You will be impressed with this remodeled home that has that open floorplan that everyone wants and is great for entertaining. The kitchen has granite counter tops, breakfast bar, stainless steel appliances, gas stove/range/oven and soft close cabinets. The remodeled bathroom has tile flooring and wainscoting. The large private back yard differentiates this home from others and has a paver patio and large storage shed. There are two off street parking spaces as well. All the mechanicals were new in 2018 including furnace, tankless water heater, plumbing and electrical. No HOA fees, just a shared water bill, party wall agreement. \*Great Location Near Public Transit, Restaurants, Pablo's Coffee, \*Colfax Redevelopment Underway