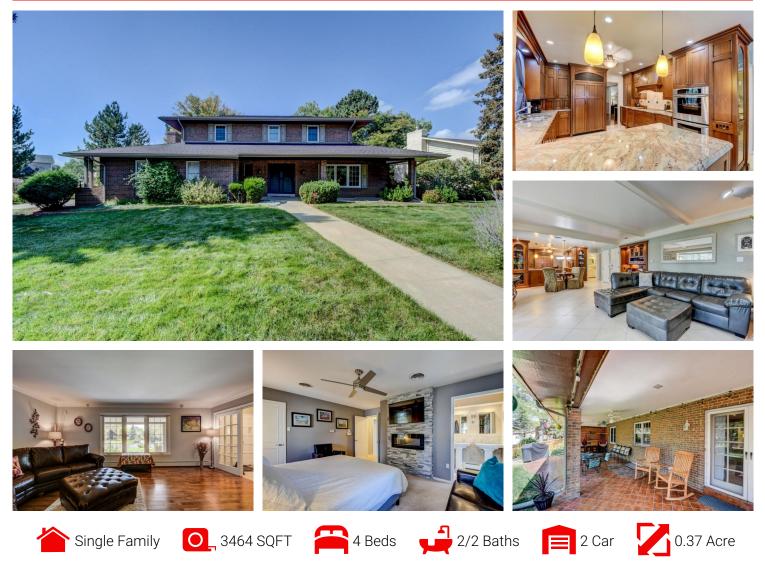

## PROPERTY DETAILS

GORGEOUS CUSTOM HOME IN PINEHURST ESTATES!! THIS IMMACULATE TWO-STORY HOME IS MOVE-IN READY AND LOADED WITH CUSTOM FEATURES! STEP INSIDE THE FRONT DOOR WHERE YOU WILL FIND AN OPEN FOYER AND LIVING ROOM WITH FRENCH DOORS ADJOINING THE FORMAL DINING ROOM. MAKE YOUR WAY TO THE INCREDIBLE CHEF'S KITCHEN COMPLETE WITH TONS OF CUSTOM CABINETRY, MATCHING SUB-ZERO REFRIGERATOR, THERMADOR DOUBLE OVENS, SLAB GRANITE COUNTERTOPS WITH LARGE ISLAND, AND BREAKFAST NOOK LEADING TO BACK PATIO AND LARGE FAMILY ROOM COMPLETE WITH BUILT-INS, BAY WINDOW AND PLENTY OF SPACE! HEAD UPSTAIRS WHERE YOU WILL FIND THE MASTER SUITE THAT INCLUDES MODERN BUILT-IN FIREPLACE AND FLATSCREEN TV, NEWLY REMODELED BATHROOM, WALK-IN CLOSET AND ROOF TOP PATIO TO ENJOY GORGEOUS EVENING SUNSETS. TWO ADDITIONAL SPACIOUS BEDROOMS AND A FULL BATHROOM COMPLETE THE SECOND FLOOR. DON'T FORGET TO CHECK OUT THE

RaNae Rodriguez 303-875-4091 ranae@mscadvisors.com http://www.mscadvisors.com

RETRO-BASEMENT INCLUDING WET-BAR, REC AND GAME ROOMS, BATHROOM AND LAUNDRY ROOM WITH EXTRA STORAGE. HEAD OUTDOORS TO SPEND TIME IN THE BEAUTIFULLY LANDSCAPED BACKYARD WITH HUGE COVERED PATIO, GAS LINE AND OUTDOOR BAR. NUMEROUS UPDATES INCLUDING BOILER WITH ON-DEMAND HOT WATER (2016) ROOF (2017) GARAGE DOOR (2019), WATER SOFTENER AND FILTRATION SYSTEM, WINDOWS, BLINDS AND MORE. DON'T MISS THE CHANCE TO OWN THIS ONE OF A KIND HOME!!