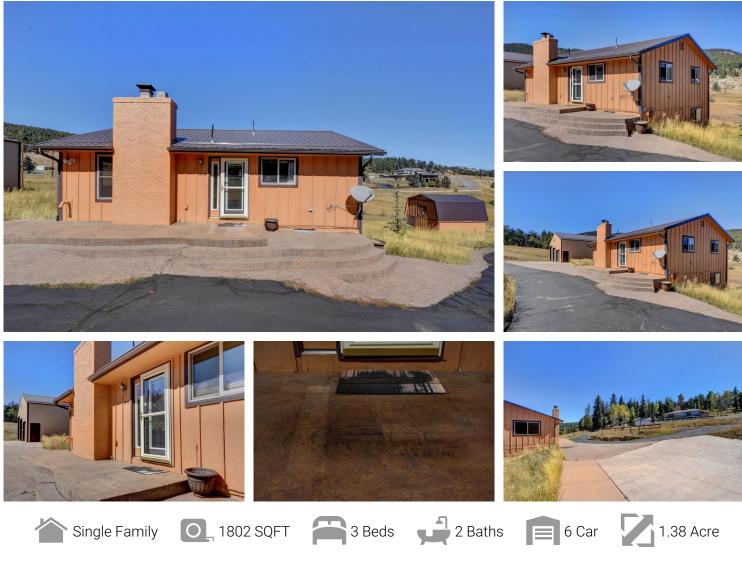

## PROPERTY DETAILS

Do you play in the mountains, but commute for work? Check out this conveniently located, fully remodeled mountain home with quick access to highway & plenty of room for your toys, hobbies or animals. Enjoy watching your animals in the pasture area on the flat/usable land that has endless possibilities. Big detached garage is ideal for indoor RV storage, workshop or room for all your toys. Stamped concrete patio with elk in-laid design greets you into this fully remodeled, move in ready home! Inside you will love the open floor plan with vaulted ceilings. Remodeled kitchen includes alder cabinets, granite counters & stainless steel appliances. Deck & patio areas overlook meadow with stamped concrete & retractable awnings. Fully remodeled including new windows, new boiler system, new roofs, all new floors, new lights, updated bathrooms & new water softener- ask for full list. Basement offers a kitchenette, living room, bedroom & bath - great for a guest suite or rental options.