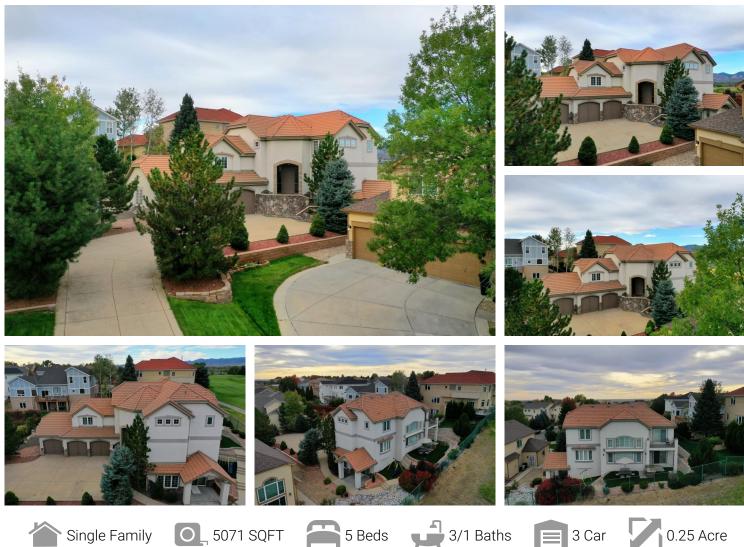

## 7878 W Newberry Circle Lakewood, CO 80235

## PROPERTY DETAILS

Desirable Marston Slopes overlooking Foothills Golf Course and views of the Front Range. Custon nine-foot front door framed in stained glass, spacious foyer. Living room offers two-story windows facing the mountains, custom wood shutters, wet bar, wine fridge. Kitchen has a large island, a walk-in pantry, granite counters, a butler's pantry off kitchen and breakfast nook. Formal dining room, private study with warm wood paneling floor to ceiling and a built-in desk. Radiant heat flooring on the main floor, master bedroom. Master bedroom w/sitting area, built-in bookcase and a private balcony with Front Range Views. Walkout basement is ADA compliant with a large bedroom and bath, kitchenette, rec room, projector and screen.