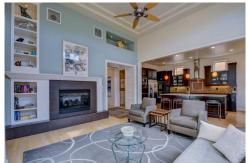

## PROPERTY DETAILS

Rare opportunity to purchase a home by Stapleton's most respected builder - Harvard. Known for the highest quality of construction; cutting edge 'green' technology; and thoughtful modern design, this house is no exception. Located in Stapleton's most coveted neighborhood, Central Park North, the home is a block to Central Park, a block to the pool, and a short walk to the A Line. The home features a generous great room, with tall south-facing windows and . Much of the home's surfaces are made of rare Vetrazzo (recycled glass and guartz) including the large kitchen island. The large main-floor master, w/ vaulted ceilings, opens to the back patio. Large 5 piece master bath w/huge walk-in closet. Two additional bedrooms on the upper floor, each w/ their own bath, and cozy loft flex space, ideal for reading or exercise. The basement is fully finished w/two beds and large family room. Main floor office w/custom bookshelves, large solar array/tankless HWH! This home shows like a model.