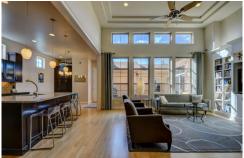

## PROPERTY DETAILS

Rare opportunity to purchase a home by Stapleton's most respected builder - Harvard. Known for the highest quality of construction; cutting edge 'green' technology; and thoughtful modern design, this house is no exception. Located in Stapleton's most coveted neighborhood, Central Park North, the home is a block to Central Park, a block to the pool, and a short walk to the A Line. The home features a generous great room, with tall south-facing windows and . Much of the home's surfaces are made of rare Vetrazzo (recycled glass and guartz) including the large kitchen island. The large main-floor master, w/ vaulted ceilings, opens to the back patio. Large 5 piece master bath w/huge walk-in closet. Two additional bedrooms on the upper floor, each w/ their own bath, and cozy loft flex space, ideal for reading or exercise. The basement is fully finished w/two beds and large family room. Main floor office w/custom bookshelves, large solar array/tankless HWH! This home shows like a model.