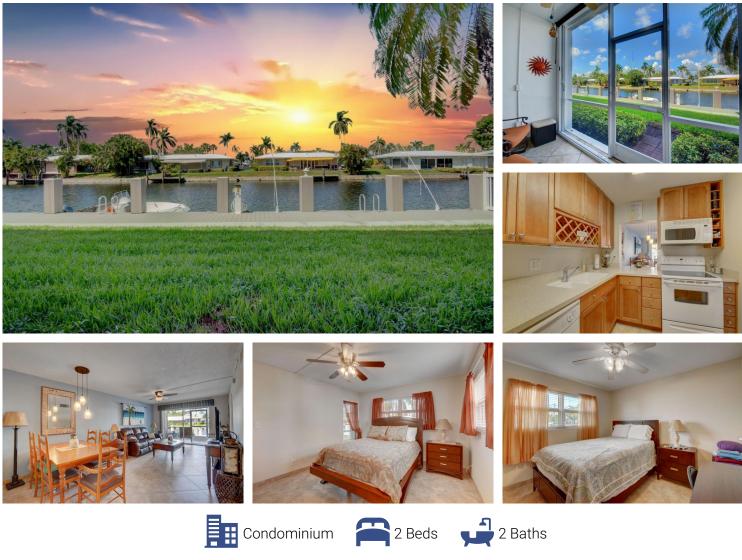

## PROPERTY DETAILS

JUST REDUCED!... BEACH & BOATERS DREAM!.. Live on the water & across the street from the beach!.. This quaint community features a private beach access, boat dockage under \$1,100 annually with No fixed bridges & minutes to Inlet, large heated pool, fitness room & sun deck. The building had over 1.5 million in renovations for its 40 year inspection including New Dock with ALL Assessments Paid. This rarely available remodeled ground floor corner unit offers water views, 2 Bedroom, 2 Bath, direct dockside access condo, and is turn key with furniture negotiable. It has High Impact Glass throughout, New Screened Patio with New Storm Shutters. Boat Dockage max is 26ft, Dock space available, Close to all Pompano Beach and Lauderdale By The Sea attractions & restaurants.