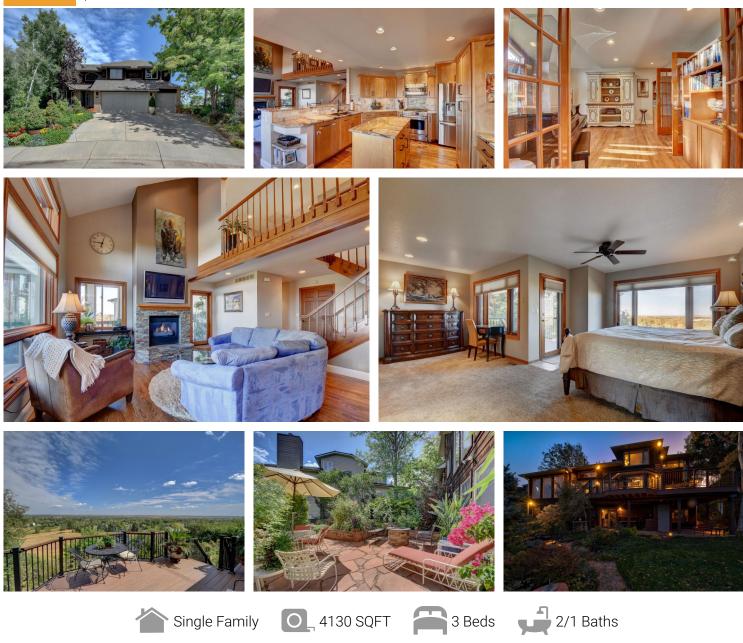

## PROPERTY DETAILS

Rare opportunity to own a home in the Saddle Ridge neighborhood with community pool. Unbelievable 180 degree views of Coyote Run open space and East facing city and plains. A true gardener's paradise complete with a two-story passive solar greenhouse with electricity and water. Home has been tastefully updated through out, completely rebuilt new trex deck, roof and gutters and newer aluminum clad windows. The whole home has been impeccably maintained by original owner. Unfinished walkout basement is ready for expansion!