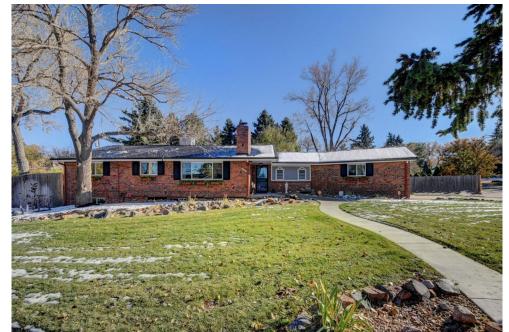

## 11880 Swadley Drive Lakewood, CO 80215

**COMMUNITY:** Applewood Knolls

Single Family

## PROPERTY DETAILS

Spacious Ranch home, irrigation system, RV Parking, Main Floor Pella Windows and Doors, Master suite with huge walk in closet, Main floor laundry, New 1/2 bath, New Huge Pantry in kitchen, Built in Walnut Bookcase and beamed ceiling in living room, 2 wood burning fireplaces, hardwood floors, Roof is 2 years old, transferable warranty, Beautiful slab granite counter tops in Kitchen, powder room, and master suite. Master bath has Pella Atrium door to covered patio and spa. Brand new Amana furnace. Built in cubboards in basement. Horse shoe pits, Fantastic Dog Run! Applewood golf course is less than a mile. Easy to get to Downtown, Love the mountains and Foothills? Highway is minutes away to Foothills and quickly up to the mountains. Grocery stores, Starbucks, Restaurants 5 mins. Award winning Schools! Close to parks, swim & tennis club, Retail shops and Restaurants & Parks and Trails! This home has a lot of space to offer for the neighborhood. Fantastic Lot and Neighborhood.