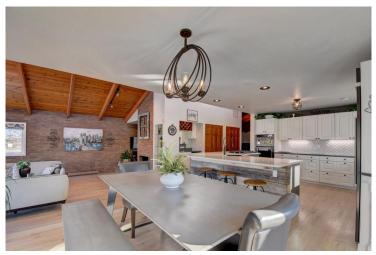

## PROPERTY DETAILS

Welcome to this absolutely stunning custom home in the most desirable neighborhood in Erie, Candlelight Estates! This beauty features Rocky Mountain views from almost every room in the house! Highlights presented by the sellers include a complete remodel this year of all bathrooms, an over sized built-in counter depth side by side refrigerator, grand kitchen island, quartz counter tops throughout, radiant floor heating in kitchen and master bath, a wet bar off the family room, newly finished hardwoods, vaulted cedar ceilings, exposed wooden beams, modern light fixtures, gorgeous landscaping, over sized 4 car garage with additional storage and a separate work space. Other improvements completed this year included New Class 4 shingles, construction of a new patio cover off the dinning area, new metal roof, gutters, new windows, the list goes on! Close