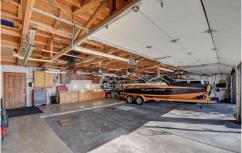

## PROPERTY DETAILS

Welcome to this absolutely stunning custom home in the most desirable neighborhood in Erie, Candlelight Estates! This beauty features Rocky Mountain views from almost every room in the house! Highlights presented by the sellers include a complete remodel this year of all bathrooms, an over sized built-in counter depth side by side refrigerator, grand kitchen island, quartz counter tops throughout, radiant floor heating in kitchen and master bath, a wet bar off the family room, newly finished hardwoods, vaulted cedar ceilings, exposed wooden beams, modern light fixtures, gorgeous landscaping, over sized 4 car garage with additional storage and a separate work space. Other improvements completed this year included New Class 4 shingles, construction of a new patio cover off the dinning area, new metal roof, gutters, new windows, the list goes on! Close