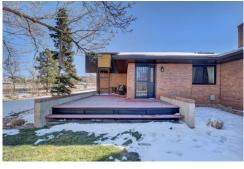

## 2556 Walters Drive Erie, CO 80516

**COMMUNITY:** Candlelight Estates

Single Family

3155 SQFT

## PROPERTY DETAILS

Welcome to this absolutely stunning custom home in the most desirable neighborhood in Erie, Candlelight Estates! This beauty features Rocky Mountain views from almost every room in the house! Highlights presented by the sellers include a complete remodel this year of all bathrooms, an over sized built-in counter depth side by side refrigerator, grand kitchen island, quartz counter tops throughout, radiant floor heating in kitchen and master bath, a wet bar off the family room, newly finished hardwoods, vaulted cedar ceilings, exposed wooden beams, modern light fixtures, gorgeous landscaping, over sized 4 car garage with additional storage and a separate work space. Other improvements completed this year included New Class 4 shingles, construction of a new patio cover off the dinning area, new metal roof, gutters, new windows, the list goes on! Close