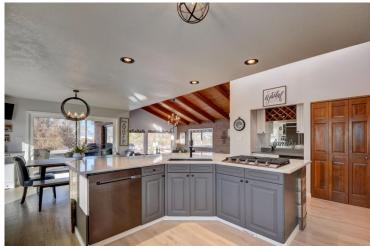

## PROPERTY DETAILS

Welcome to this absolutely stunning custom home in the most desirable neighborhood in Erie, Candlelight Estates! This beauty features Rocky Mountain views from almost every room in the house! Highlights presented by the sellers include a complete remodel this year of all bathrooms, an over sized built-in counter depth side by side refrigerator, grand kitchen island, quartz counter tops throughout, radiant floor heating in kitchen and master bath, a wet bar off the family room, newly finished hardwoods, vaulted cedar ceilings, exposed wooden beams, modern light fixtures, gorgeous landscaping, over sized 4 car garage with additional storage and a separate work space. Other improvements completed this year included New Class 4 shingles, construction of a new patio cover off the dinning area, new metal roof, gutters, new windows, the list goes on! Close