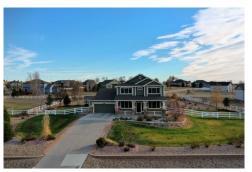

## PROPERTY DETAILS

Spectacular remodeled Eagle Shadow South home with mountain views from every room! Gorgeous new kitchen boasts quartz counters, custom cabinets, huge built-in refrigerator, gas cooktop, double ovens, dual dishwasher, walk-in pantry & massive center island with seating for 4. Abundance of natural light throughout the main floor showcases a wide open floorplan that's perfect for entertaining. Enormous master with 5pc bath & large master closet. Main floor bedroom can be utilized as an office or convenient bedroom for guests with adjacent full bath. Sprawling 1.09 acre lot with fully fenced back yard & numerous trees. Enjoy breath-taking sunsets from the new Trex deck that flows off the family room. Plenty of room for storage or additional expansion in the full unfinished basement with 9ft ceilings. Quiet country living that is only 5 minutes from the shops, restaurants & Top Golf at Larkridge. 3 car garage, dual zone AC, fireplace, Large back patio, raised garden beds & mountain views!