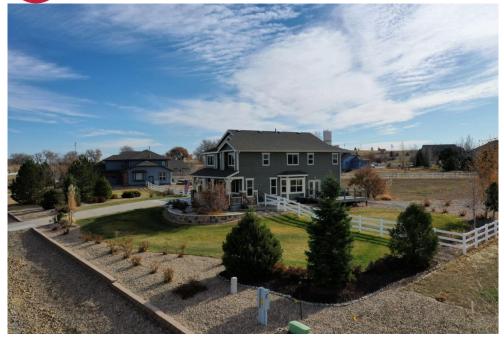

## PROPERTY DETAILS

Spectacular remodeled Eagle Shadow South home with mountain views from every room! Gorgeous new kitchen boasts quartz counters, custom cabinets, huge built-in refrigerator, gas cooktop, double ovens, dual dishwasher, walk-in pantry & massive center island with seating for 4. Abundance of natural light throughout the main floor showcases a wide open floorplan that's perfect for entertaining. Enormous master with 5pc bath & large master closet. Main floor bedroom can be utilized as an office or convenient bedroom for guests with adjacent full bath. Sprawling 1.09 acre lot with fully fenced back yard & numerous trees. Enjoy breath-taking sunsets from the new Trex deck that flows off the family room. Plenty of room for storage or additional expansion in the full unfinished basement with 9ft ceilings. Quiet country living that is only 5 minutes from the shops, restaurants & Top Golf at Larkridge. 3 car garage, dual zone AC, fireplace, Large back patio, raised garden beds & mountain views!