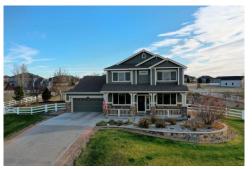

## PROPERTY DETAILS

Spectacular remodeled Eagle Shadow South home with mountain views from every room! Gorgeous new kitchen boasts quartz counters, custom cabinets, huge built-in refrigerator, gas cooktop, double ovens, dual dishwasher, walk-in pantry & massive center island with seating for 4. Abundance of natural light throughout the main floor showcases a wide open floorplan that's perfect for entertaining. Enormous master with 5pc bath & large master closet. Main floor bedroom can be utilized as an office or convenient bedroom for guests with adjacent full bath. Sprawling 1.09 acre lot with fully fenced back yard & numerous trees. Enjoy breath-taking sunsets from the new Trex deck that flows off the family room. Plenty of room for storage or additional expansion in the full unfinished basement with 9ft ceilings. Quiet country living that is only 5 minutes from the shops, restaurants & Top Golf at Larkridge. 3 car garage, dual zone AC, fireplace, Large back patio, raised garden beds & mountain views!