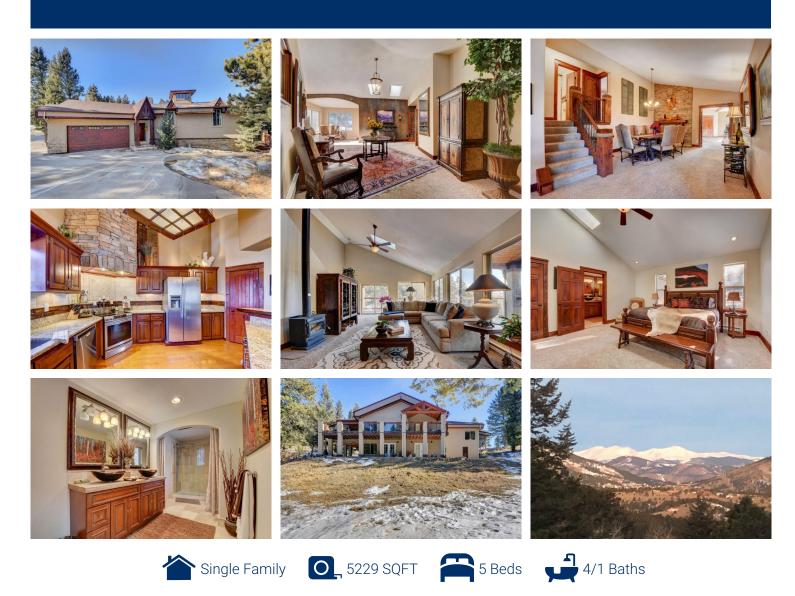

## PROPERTY DETAILS

Location, location, location...Don't miss this opportunity in Soda Creek. Bedrooms, privacy, and sq' to meet the needs of a larger family or extended family members. Updates are being made daily to improve finishes. This home features two kitchens, two masters, and two laundry areas. Mountain views and all services are located within .5 miles of the property. 30 minutes to Denver and 30 minutes to the ski slopes. This home features brand new stainless appliances, Italian granite counter tops, heated flooring in the updated master suite, and two wood-burning fireplaces. The home sits adjacent to hiking and horse trails, as well as state park land with an abundance of outdoor potential. Enjoy the sunset from the wraparound deck located off the main living area, or enjoy a private outdoor balcony with a covered gazebo off the Master Suite. The garden level basement has 3 entrances making access to the stamped concrete patio.