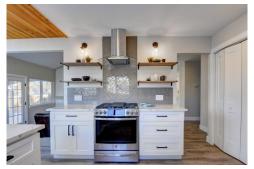

## PROPERTY DETAILS

Welcome home to your modern mountain chalet-style home in the city. Gorgeous remodeled home nestled on quiet cul-desac with mature trees. Vaulted ceilings and open layout. Windows everywhere. Stunning gourmet kitchen features new quartz countertops, cabinets and stainless appliances. Sun-filled kitchen nook, perfect for sipping your morning beverage and watching the snow fall. Cozy up in front of the fireplace or watch a movie in the family room with chic wetbar. Expansive main floor Master Suite large enough for a home office, spa-like Master Bath will not disappoint with gorgeous tiled walk-in shower, soaking tub and floating vanity. 2 Additional beds and bathroom upstairs. Private backyard with large trees, backs to small open space area with creek. Spacious covered deck, 2 car garage and RV parking on the side. Full unfinished basement. Dont miss the opportunity to live minutes from Park Meadows, shopping & restaurants. Award winning Littleton Schools! Close to E-470 & I-25.