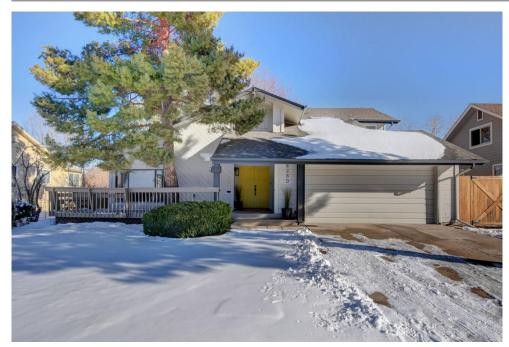

## 8280 South Locust Way Centennial, CO 80112

**COMMUNITY**: Foxridge

## PROPERTY DETAILS

Welcome home to your modern mountain chalet-style home in the city. Gorgeous remodeled home nestled on quiet cul-desac with mature trees. Vaulted ceilings and open layout. Windows everywhere. Stunning gourmet kitchen features new quartz countertops, cabinets and stainless appliances. Sun-filled kitchen nook, perfect for sipping your morning beverage and watching the snow fall. Cozy up in front of the fireplace or watch a movie in the family room with chic wetbar. Expansive main floor Master Suite large enough for a home office, spa-like Master Bath will not disappoint with gorgeous tiled walk-in shower, soaking tub and floating vanity. 2 Additional beds and bathroom upstairs. Private backyard with large trees, backs to small open space area with creek. Spacious covered deck, 2 car garage and RV parking on the side. Full unfinished basement. Dont miss the opportunity to live minutes from Park Meadows, shopping & restaurants. Award winning Littleton Schools! Close to E-470 & I-25.