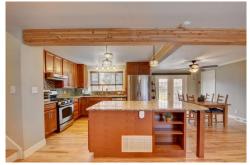

## PROPERTY DETAILS

A MUST SEE! Remodeled 1958 mid-century modern beauty! Open Floorplan, stainless appliances, granite, new solid wood cabinets w/soft close, exposed beams, new oak wood floors, beautiful stack stone gas fireplace & freshly painted inside & out. Brick home that will leave you breathless! New Furnace & A/C in 2019, new Water Heater 2018. Air ducts cleaned, new interior doors. A deep garage w/workbench, 2nd fridge/freezer, Washer/Dryer included. Cobblestone patio & large deck with an amazing Cottonwood tree stump table next to the Hot Tub. Very private feeling backyard to lounge & guiet neighborhood! 6 year old roof in great condition. Grading & gutter drainage system. Sprinkler & newer fencing. Nest Thermostat. Amazing newer outbuilding can be used as an office, craft room, weight room... Storage shed included. This is a well-renovated home that was not a flip. 1 Blk from Emerald Elementry & Park. 1/4 mile from US-36. Quick drive to Interlocken, Boulder or Denver. Amazing Location!