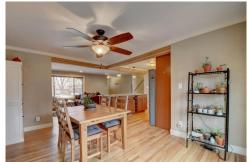

## PROPERTY DETAILS

A MUST SEE! Remodeled 1958 mid-century modern beauty! Open Floorplan, stainless appliances, granite, new solid wood cabinets w/soft close, exposed beams, new oak wood floors, beautiful stack stone gas fireplace & freshly painted inside & out. Brick home that will leave you breathless! New Furnace & A/C in 2019, new Water Heater 2018. Air ducts cleaned, new interior doors. A deep garage w/workbench, 2nd fridge/freezer, Washer/Dryer included. Cobblestone patio & large deck with an amazing Cottonwood tree stump table next to the Hot Tub. Very private feeling backyard to lounge & guiet neighborhood! 6 year old roof in great condition. Grading & gutter drainage system. Sprinkler & newer fencing. Nest Thermostat. Amazing newer outbuilding can be used as an office, craft room, weight room... Storage shed included. This is a well-renovated home that was not a flip. 1 Blk from Emerald Elementry & Park. 1/4 mile from US-36. Quick drive to Interlocken, Boulder or Denver. Amazing Location!