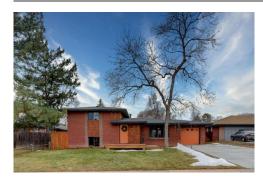

## Gorgeous 1958 Mid-Century Modern

Single Family

1998 SQFT

2 Baths

## PROPERTY DETAILS

A MUST SEE! Remodeled 1958 mid-century modern beauty! Open Floorplan, stainless appliances, granite, new solid wood cabinets w/soft close, exposed beams, new oak wood floors, beautiful stack stone gas fireplace & freshly painted inside & out. Brick home that will leave you breathless! New Furnace & A/C in 2019, new Water Heater 2018. Air ducts cleaned, new interior doors. A deep garage w/workbench, 2nd fridge/freezer, Washer/Dryer included. Cobblestone patio & large deck with an amazing Cottonwood tree stump table next to the Hot Tub. Very private feeling backyard to lounge & guiet neighborhood! 6 year old roof in great condition. Grading & gutter drainage system. Sprinkler & newer fencing. Nest Thermostat. Amazing newer outbuilding can be used as an office, craft room, weight room... Storage shed included. This is a well-renovated home that was not a flip. 1 Blk from Emerald Elementry & Park. 1/4 mile from US-36. Quick drive to Interlocken, Boulder or Denver. Amazing Location!