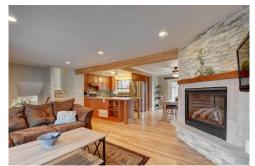

## PROPERTY DETAILS

A MUST SEE! Remodeled 1958 mid-century modern beauty! Open Floorplan, stainless appliances, granite, new solid wood cabinets w/soft close, exposed beams, new oak wood floors, beautiful stack stone gas fireplace & freshly painted inside & out. Brick home that will leave you breathless! New Furnace & A/C in 2019, new Water Heater 2018. Air ducts cleaned, new interior doors. A deep garage w/workbench, 2nd fridge/freezer, Washer/Dryer included. Cobblestone patio & large deck with an amazing Cottonwood tree stump table next to the Hot Tub. Very private feeling backyard to lounge & guiet neighborhood! 6 year old roof in great condition. Grading & gutter drainage system. Sprinkler & newer fencing. Nest Thermostat. Amazing newer outbuilding can be used as an office, craft room, weight room... Storage shed included. This is a well-renovated home that was not a flip. 1 Blk from Emerald Elementry & Park. 1/4 mile from US-36. Quick drive to Interlocken, Boulder or Denver. Amazing Location!