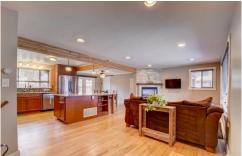

## PROPERTY DETAILS

A MUST SEE! Remodeled 1958 mid-century modern beauty! Open Floorplan, stainless appliances, granite, new solid wood cabinets w/soft close, exposed beams, new oak wood floors, beautiful stack stone gas fireplace & freshly painted inside & out. Brick home that will leave you breathless! New Furnace & A/C in 2019, new Water Heater 2018. Air ducts cleaned, new interior doors. A deep garage w/workbench, 2nd fridge/freezer, Washer/Dryer included. Cobblestone patio & large deck with an amazing Cottonwood tree stump table next to the Hot Tub. Very private feeling backyard to lounge & guiet neighborhood! 6 year old roof in great condition. Grading & gutter drainage system. Sprinkler & newer fencing. Nest Thermostat. Amazing newer outbuilding can be used as an office, craft room, weight room... Storage shed included. This is a well-renovated home that was not a flip. 1 Blk from Emerald Elementry & Park. 1/4 mile from US-36. Quick drive to Interlocken, Boulder or Denver. Amazing Location!