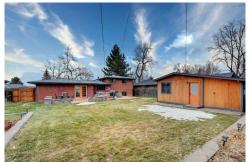

## PROPERTY DETAILS

A MUST SEE! Remodeled 1958 mid-century modern beauty! Open Floorplan, stainless appliances, granite, new solid wood cabinets w/soft close, exposed beams, new oak wood floors, beautiful stack stone gas fireplace & freshly painted inside & out. Brick home that will leave you breathless! New Furnace & A/C in 2019, new Water Heater 2018. Air ducts cleaned, new interior doors. A deep garage w/workbench, 2nd fridge/freezer, Washer/Dryer included. Cobblestone patio & large deck with an amazing Cottonwood tree stump table next to the Hot Tub. Very private feeling backyard to lounge & guiet neighborhood! 6 year old roof in great condition. Grading & gutter drainage system. Sprinkler & newer fencing. Nest Thermostat. Amazing newer outbuilding can be used as an office, craft room, weight room... Storage shed included. This is a well-renovated home that was not a flip. 1 Blk from Emerald Elementry & Park. 1/4 mile from US-36. Quick drive to Interlocken, Boulder or Denver. Amazing Location!