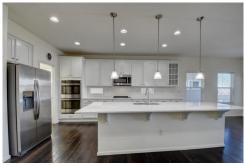

## PROPERTY DETAILS

Mountain views and all the upgrades! This move in ready home will greet you with stunning hardwoods, an over-sized quartz island that is perfect for entertaining, double ovens, gas range, large walk in pantry, upgraded cabinets and stainless steel appliances; that will lead you into the open concept kitchen eating area and family room which features a gas fireplace. The very large master suite and en-suite with a walk in closet will stun you! The covered deck has mountain views galore, built in speakers with plenty of room for entertaining! The Walk-out basement is plumbed for another bathroom and when finished, could easily be a 4 bed, 3 bath home! Close to shopping, dining, entertainment, trails and not to mention all of the community features and great schools; it won't last long!