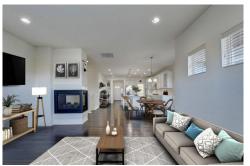

## PROPERTY DETAILS

Mountain views and all the upgrades! This move in ready home will greet you with stunning hardwoods, an over-sized quartz island that is perfect for entertaining, double ovens, gas range, large walk in pantry, upgraded cabinets and stainless steel appliances; that will lead you into the open concept kitchen eating area and family room which features a gas fireplace. The very large master suite and en-suite with a walk in closet will stun you! The covered deck has mountain views galore, built in speakers with plenty of room for entertaining! The Walk-out basement is plumbed for another bathroom and when finished, could easily be a 4 bed, 3 bath home! Close to shopping, dining, entertainment, trails and not to mention all of the community features and great schools; it won't last long!