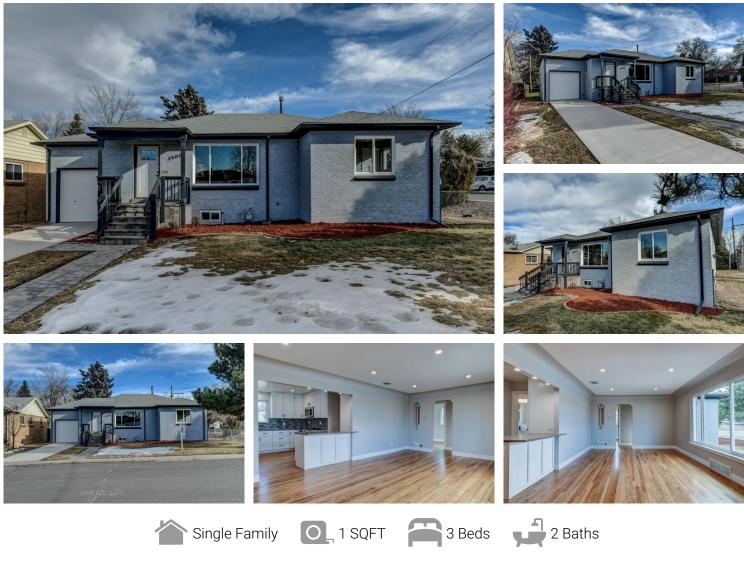

## 3500 Gray Street Wheat Ridge, CO 80212

## PROPERTY DETAILS

This beautifully remodeled ranch home located within 1 mile from the Tennyson district, Sloans Lake, Edgewater, Lakeside and the public library is just steps from Panaroma Park and lighted tennis courts. This home boasts an updated kitchen featuring new, high-quality shaker cabinetry, new stainless steel appliances and timeless quartz countertops. With refinished hardwoods throughout, solid craftsman doors and a spacious bonus room in the basement, this charmer won't last long. New energy-star rated windows, LED lighting, new furnace, updated electrical system and recently replaced roof check off all the boxes on your list. Add a fully fenced back yard on a corner lot, sprinklers in the front and back and classic brick exterior and this home is a dream you won't want to pass up!