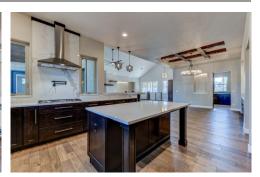

## PROPERTY DETAILS

Welcome to this gorgeous Modern Farmhouse! Ranch plan with full, finished walk-out basement. 5 bed, 5 bath. .98 acres covered in majestic Pines. Gourmet kitchen with stainless apps, farmhouse sink, quartz counters and upscale cabinets. The great room with it's impressive gas fireplace feature wall and vaulted ceilings overlooks the covered deck. Spacious Master with en suite bath, steam shower, beautiful pedestal bathtub, enormous walk-in closet. The closet connects with the home's large laundry room. This basement will WOW you. Huge family room, Media room with huge wet bar, wine fridge, bar seating to view the TV, huge built in area for TV and components. Media room walks out to the lower patio. Enjoy the view of soaring Ponderosa Pines from every window - even in the basement. Charming wine cellar. The 2 beds connect with a Jack & Jill bath, one bedroom walks out to lower patio. Hidden storage and vault. Two gigantic storage rooms. This Modern Farmhouse has so many beautiful features!