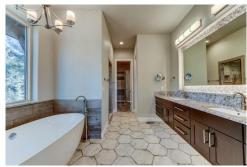

## PROPERTY DETAILS

Welcome to this gorgeous Modern Farmhouse! Ranch plan with full, finished walk-out basement. 5 bed, 5 bath. .98 acres covered in majestic Pines. Gourmet kitchen with stainless apps, farmhouse sink, quartz counters and upscale cabinets. The great room with it's impressive gas fireplace feature wall and vaulted ceilings overlooks the covered deck. Spacious Master with en suite bath, steam shower, beautiful pedestal bathtub, enormous walk-in closet. The closet connects with the home's large laundry room. This basement will WOW you. Huge family room, Media room with huge wet bar, wine fridge, bar seating to view the TV, huge built in area for TV and components. Media room walks out to the lower patio. Enjoy the view of soaring Ponderosa Pines from every window - even in the basement. Charming wine cellar. The 2 beds connect with a Jack & Jill bath, one bedroom walks out to lower patio. Hidden storage and vault. Two gigantic storage rooms. This Modern Farmhouse has so many beautiful features!