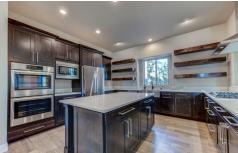

## PROPERTY DETAILS

Welcome to this gorgeous Modern Farmhouse! Ranch plan with full, finished walk-out basement. 5 bed, 5 bath. .98 acres covered in majestic Pines. Gourmet kitchen with stainless apps, farmhouse sink, quartz counters and upscale cabinets. The great room with it's impressive gas fireplace feature wall and vaulted ceilings overlooks the covered deck. Spacious Master with en suite bath, steam shower, beautiful pedestal bathtub, enormous walk-in closet. The closet connects with the home's large laundry room. This basement will WOW you. Huge family room, Media room with huge wet bar, wine fridge, bar seating to view the TV, huge built in area for TV and components. Media room walks out to the lower patio. Enjoy the view of soaring Ponderosa Pines from every window - even in the basement. Charming wine cellar. The 2 beds connect with a Jack & Jill bath, one bedroom walks out to lower patio. Hidden storage and vault. Two gigantic storage rooms. This Modern Farmhouse has so many beautiful features!