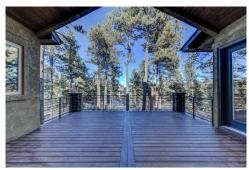

## PROPERTY DETAILS

Welcome to this gorgeous Modern Farmhouse! Ranch plan with full, finished walk-out basement. 5 bed, 5 bath. .98 acres covered in majestic Pines. Gourmet kitchen with stainless apps, farmhouse sink, quartz counters and upscale cabinets. The great room with it's impressive gas fireplace feature wall and vaulted ceilings overlooks the covered deck. Spacious Master with en suite bath, steam shower, beautiful pedestal bathtub, enormous walk-in closet. The closet connects with the home's large laundry room. This basement will WOW you. Huge family room, Media room with huge wet bar, wine fridge, bar seating to view the TV, huge built in area for TV and components. Media room walks out to the lower patio. Enjoy the view of soaring Ponderosa Pines from every window - even in the basement. Charming wine cellar. The 2 beds connect with a Jack & Jill bath, one bedroom walks out to lower patio. Hidden storage and vault. Two gigantic storage rooms. This Modern Farmhouse has so many beautiful features!