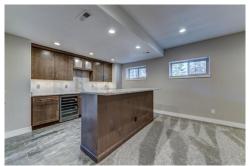

## PROPERTY DETAILS

Welcome to this gorgeous Modern Farmhouse! Ranch plan with full, finished walk-out basement. 5 bed, 5 bath. .98 acres covered in majestic Pines. Gourmet kitchen with stainless apps, farmhouse sink, quartz counters and upscale cabinets. The great room with it's impressive gas fireplace feature wall and vaulted ceilings overlooks the covered deck. Spacious Master with en suite bath, steam shower, beautiful pedestal bathtub, enormous walk-in closet. The closet connects with the home's large laundry room. This basement will WOW you. Huge family room, Media room with huge wet bar, wine fridge, bar seating to view the TV, huge built in area for TV and components. Media room walks out to the lower patio. Enjoy the view of soaring Ponderosa Pines from every window - even in the basement. Charming wine cellar. The 2 beds connect with a Jack & Jill bath, one bedroom walks out to lower patio. Hidden storage and vault. Two gigantic storage rooms. This Modern Farmhouse has so many beautiful features!