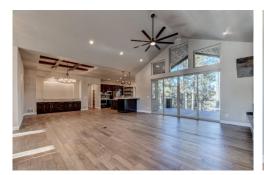

## PROPERTY DETAILS

Welcome to this gorgeous Modern Farmhouse! Ranch plan with full, finished walk-out basement. 5 bed, 5 bath. .98 acres covered in majestic Pines. Gourmet kitchen with stainless apps, farmhouse sink, quartz counters and upscale cabinets. The great room with it's impressive gas fireplace feature wall and vaulted ceilings overlooks the covered deck. Spacious Master with en suite bath, steam shower, beautiful pedestal bathtub, enormous walk-in closet. The closet connects with the home's large laundry room. This basement will WOW you. Huge family room, Media room with huge wet bar, wine fridge, bar seating to view the TV, huge built in area for TV and components. Media room walks out to the lower patio. Enjoy the view of soaring Ponderosa Pines from every window - even in the basement. Charming wine cellar. The 2 beds connect with a Jack & Jill bath, one bedroom walks out to lower patio. Hidden storage and vault. Two gigantic storage rooms. This Modern Farmhouse has so many beautiful features!