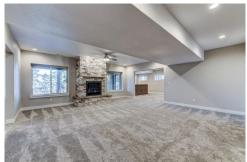

## PROPERTY DETAILS

Welcome to this gorgeous Modern Farmhouse! Ranch plan with full, finished walk-out basement. 5 bed, 5 bath. .98 acres covered in majestic Pines. Gourmet kitchen with stainless apps, farmhouse sink, quartz counters and upscale cabinets. The great room with it's impressive gas fireplace feature wall and vaulted ceilings overlooks the covered deck. Spacious Master with en suite bath, steam shower, beautiful pedestal bathtub, enormous walk-in closet. The closet connects with the home's large laundry room. This basement will WOW you. Huge family room, Media room with huge wet bar, wine fridge, bar seating to view the TV, huge built in area for TV and components. Media room walks out to the lower patio. Enjoy the view of soaring Ponderosa Pines from every window - even in the basement. Charming wine cellar. The 2 beds connect with a Jack & Jill bath, one bedroom walks out to lower patio. Hidden storage and vault. Two gigantic storage rooms. This Modern Farmhouse has so many beautiful features!