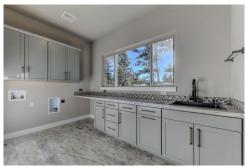

## PROPERTY DETAILS

Welcome to this gorgeous Modern Farmhouse! Ranch plan with full, finished walk-out basement. 5 bed, 5 bath. .98 acres covered in majestic Pines. Gourmet kitchen with stainless apps, farmhouse sink, quartz counters and upscale cabinets. The great room with it's impressive gas fireplace feature wall and vaulted ceilings overlooks the covered deck. Spacious Master with en suite bath, steam shower, beautiful pedestal bathtub, enormous walk-in closet. The closet connects with the home's large laundry room. This basement will WOW you. Huge family room, Media room with huge wet bar, wine fridge, bar seating to view the TV, huge built in area for TV and components. Media room walks out to the lower patio. Enjoy the view of soaring Ponderosa Pines from every window - even in the basement. Charming wine cellar. The 2 beds connect with a Jack & Jill bath, one bedroom walks out to lower patio. Hidden storage and vault. Two gigantic storage rooms. This Modern Farmhouse has so many beautiful features!