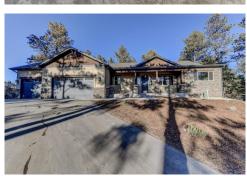

## Beautiful Modern Farmhouse in Larkspur

Single Family

5000 SQFT

## PROPERTY DETAILS

Welcome to this gorgeous Modern Farmhouse! Ranch plan with full, finished walk-out basement. 5 bed, 5 bath. .98 acres covered in majestic Pines. Gourmet kitchen with stainless apps, farmhouse sink, quartz counters and upscale cabinets. The great room with it's impressive gas fireplace feature wall and vaulted ceilings overlooks the covered deck. Spacious Master with en suite bath, steam shower, beautiful pedestal bathtub, enormous walk-in closet. The closet connects with the home's large laundry room. This basement will WOW you. Huge family room, Media room with huge wet bar, wine fridge, bar seating to view the TV, huge built in area for TV and components. Media room walks out to the lower patio. Enjoy the view of soaring Ponderosa Pines from every window - even in the basement. Charming wine cellar. The 2 beds connect with a Jack & Jill bath, one bedroom walks out to lower patio. Hidden storage and vault. Two gigantic storage rooms. This Modern Farmhouse has so many beautiful features!