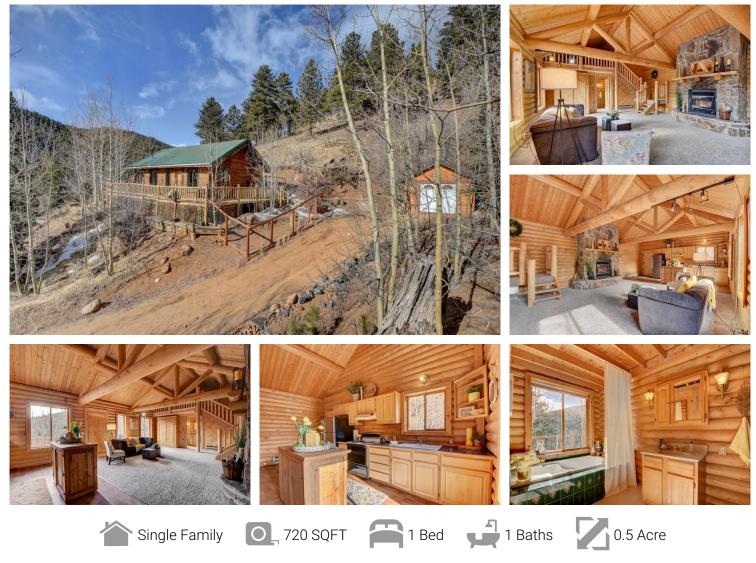

## PROPERTY DETAILS

Beautiful log cabin with incredible soaring log beamed ceilings, nestled up against the pines and aspens it offers you the perfect mountain home or weekend get away. Stunning views of the colorful aspens in the fall from your great room. The murphy bed converts the oversized great room into a bedroom. The loft gives you extra living space to use as a bedroom, office, or storage (ceilings are not very tall in the loft). Mount Evans trailhead is a mile up the road. You will enjoy this bright and cozy log home with newer carpet, pad & COREtec Flooring in the bathroom! Property is partially fenced for dogs. Driveway is on the steep side. 120 SF utility shed (style matches log home) conveniently located next to the house w/ electricity. Easy hour drive from the greater Denver metro area, located 10.1 miles from the Bailey convenience store at 285. This home would make a great weekend getaway! Most one beds that have sold in Bailey do not offer near the quality of log build nor the incredible log beamed soaring ceilings.