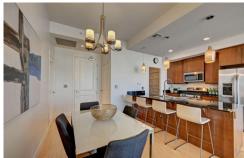

## PROPERTY DETAILS

Ready To Experience Denver's Skyline Like You Never Thought Possible & Truly Feel A Part Of All The Energy Our Great City Offers? Then This Immaculate 1 Bed 812 SF Condo Located In One Lincoln Park, Denver's Most Sought After & Iconic High Rise Condo Building Just Might Be For You. Lowest Priced Unit In Building! Enjoy Breathtaking Views Of Denver's Cityscape & Full Front Range Mountain Views From Every Window In This 21st Floor Unit That Features A Large Gourmet Kitchen w/ Slab Granite Counters, Stainless Appliances, Gas Stove & Enormous Walkin Pantry & Laundry Space. The Open Light Filled Design Is Perfect For Entertaining. Watch Sunsets Or The Sun Rising As It Hits The Mountains While Sipping A Glass of Wine or Morning Jo From Your Spacious Balcony. Wake Up Every Morning To Spectacular Views From The Master Suite & Get Ready In Your Luxurious 5 Piece Bath w/ Dual Sinks, Granite Counters & HUGE Walkin Closet With An Included Alpha Custom Organization System. One Lincoln Park Has So Many Amenities You May Never Leave Like A Full Time Concierge To Receive Guests & Packages, State Of The Art Fitness & Weight Room, Covered Garage Parking & This Unit Comes with TWO Storage Units. Denver's Best Location To Get Anywhere Downtown Like Light Rail Just Across The Street, Bars & Restaurants Minutes Away & Coors Field a Short Walk. You'll Also Enjoy Quick Commutes To DIA or the Mountains. One Lincoln Park Has It All For