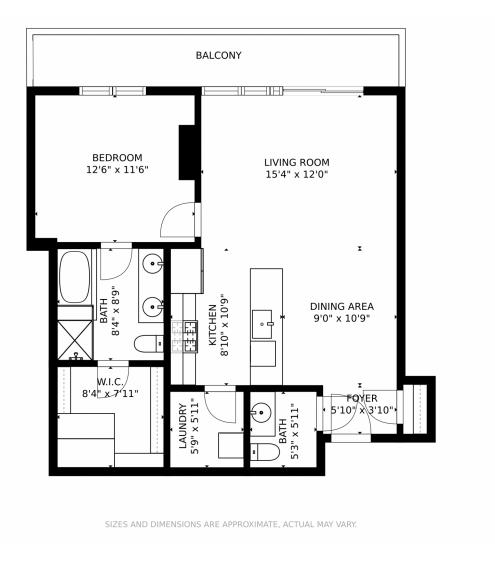

## 2001 Lincoln Street, Denver, CO 80202 — Main

Disclaimer: Sizes and Dimensions are Approximate, Actual May Vary.