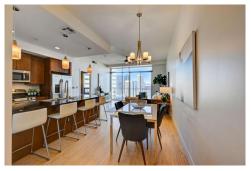

## PROPERTY DETAILS

Ready To Experience Denver's Skyline Like You Never Thought Possible & Truly Feel A Part Of All The Energy Our Great City Offers? Then This Immaculate 1 Bed 812 SF Condo Located In One Lincoln Park, Denver's Most Sought After & Iconic High Rise Condo Building Just Might Be For You. Lowest Priced Unit In Building! Enjoy Breathtaking Views Of Denver's Cityscape & Full Front Range Mountain Views From Every Window In This 21st Floor Unit That Features A Large Gourmet Kitchen w/ Slab Granite Counters, Stainless Appliances, Gas Stove & Enormous Walkin Pantry & Laundry Space. The Open Light Filled Design Is Perfect For Entertaining. Watch Sunsets Or The Sun Rising As It Hits The Mountains While Sipping A Glass of Wine or Morning Jo From Your Spacious Balcony. Wake Up Every Morning To Spectacular Views From The Master Suite & Get Ready In Your Luxurious 5 Piece Bath w/ Dual Sinks, Granite Counters & HUGE Walkin Closet With An Included Alpha Custom Organization System. One Lincoln Park Has So Many Amenities You May Never Leave Like A Full Time Concierge To Receive Guests & Packages, State Of The Art Fitness & Weight Room, Covered Garage Parking & This Unit Comes with TWO Storage Units. Denver's Best Location To Get Anywhere Downtown Like Light Rail Just Across The Street, Bars & Restaurants Minutes Away & Coors Field a Short Walk. You'll Also Enjoy Quick Commutes To DIA or the Mountains. One Lincoln Park Has It All For